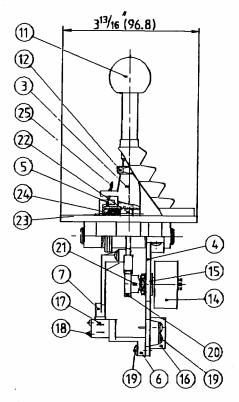

## DIMENSIONS AND PARTS MODEL 7169

|      |     | PART      |                         |
|------|-----|-----------|-------------------------|
| ITEM | QTY | NUMBER    | DESCRIPTION             |
| 1    | 1   | 7169-0001 | Main Plate              |
| 3    | 1   | 7169-0003 | Lever Hub               |
| 4    | 1   | 7169-0004 | Support                 |
| 5    | 1   | 7169-0005 | Spring Retainer         |
| 6    | 1   | 7169-0006 | Switch Bracket          |
| 7    | 1   | 7169-0007 | Switch Actuator         |
| 8    | 1   | 7169-0008 | Pin                     |
| 9    | 1   | 7169-0009 | Rubber Boot             |
| 10   | 1   | 7169-0010 | Lever                   |
| 11   | 1   | 2030-0001 | Knob                    |
| 12   | 1   | 1022-0211 | Hex Nut                 |
| 13   | 2   | 1029-1037 | Snap Ring               |
| 14   | 1   | POT-1     | Potentiometer – 1K      |
| 15   | 1   | 7169-0015 | Washer                  |
| 16   | 1   | 6009-0006 | Connector terminal      |
| 17   | 1   | 6001-0104 | Micro switch            |
| 18   | 2   | 1006-0310 | Pan Hd. Slotted Screw   |
| 19   | 12  | 1012-0606 | Round Hd. Philips Screw |
| 20   | 1*  | Y-3216    | Spur Gear               |
| 21   | 1   | 1016-0602 | Socket Set Screw        |
| 22   | 1   | 1016-1206 | Socket Set Screw        |
| 23   | 1   | 2012-0007 | Detent Pin              |
| 24   | 1   | 1201-0003 | Spring                  |
| 25   | 1   | 1203-0011 | Spring                  |
| 26   | 2   | 1022-0106 | Hex Nut                 |
| 27   | 2   | 1016-0608 | Stop Screw              |
|      |     |           |                         |