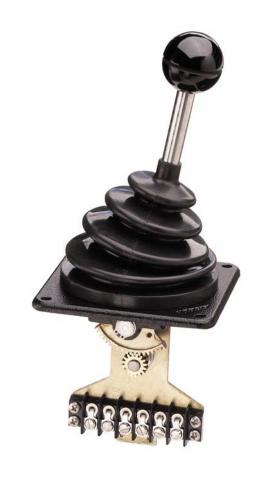

## MODEL 7169 ELECTRO CONTROLLER (MULTI PURPOSE)

This unit is ideally suited for many marine and industrial applications such as bow thruster, steering gear and winch control, as well as the control of hydraulic servo devices and even C.P. propulsion and throttle controls.

The unit is compact and all components are made in bronze or stainless steel which will give years of trouble-free service.