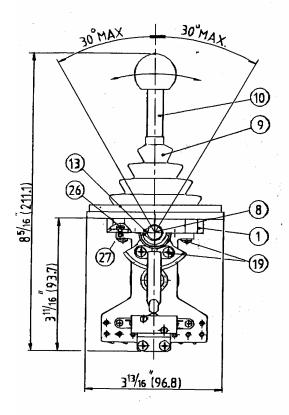

## DIMENSIONS AND PARTS MODEL 7169

|      |     | PART      |                         |
|------|-----|-----------|-------------------------|
| ITEM | QTY | NUMBER    | DESCRIPTION             |
| 1    | 1   | 7169-0001 | Main Plate              |
| 3    | 1   | 7169-0003 | Lever Hub               |
| 4    | 1   | 7169-0004 | Support                 |
| 5    | 1   | 7169-0005 | Spring Retainer         |
| 6    | 1   | 7169-0006 | Switch Bracket          |
| 7    | 1   | 7169-0007 | Switch Actuator         |
| 8    | 1   | 7169-0008 | Pin                     |
| 9    | 1   | 7169-0009 | Rubber Boot             |
| 10   | 1   | 7169-0010 | Lever                   |
| 11   | 1   | 2030-0001 | Knob                    |
| 12   | 1   | 1022-0211 | Hex Nut                 |
| 13   | 2   | 1029-1037 | Snap Ring               |
| 14   | 1   | POT-1     | Potentiometer – 1K      |
| 15   | 1   | 7169-0015 | Washer                  |
| 16   | 1   | 6009-0006 | Connector terminal      |
| 17   | 1   | 6001-0104 | Micro switch            |
| 18   | 2   | 1006-0310 | Pan Hd. Slotted Screw   |
| 19   | 12  | 1012-0606 | Round Hd. Philips Screw |
| 20   | 1*  | Y-3216    | Spur Gear               |
| 21   | 1   | 1016-0602 | Socket Set Screw        |
| 22   | 1   | 1016-1206 | Socket Set Screw        |
| 23   | 1   | 2012-0007 | Detent Pin              |
| 24   | 1   | 1201-0003 | Spring                  |
| 25   | 1   | 1203-0011 | Spring                  |
| 26   | 2   | 1022-0106 | Hex Nut                 |
| 27   | 2   | 1016-0608 | Stop Screw              |
|      |     |           |                         |