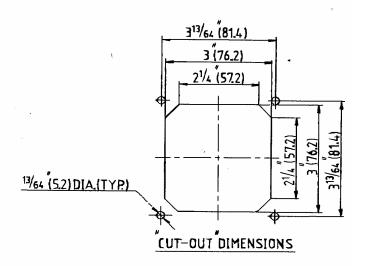

|
| 14   | 1   | POT-1     | Potentiometer – 1K      |
| 15   | 1   | 7169-0015 | Washer                  |
| 16   | 1   | 6009-0006 | Connector terminal      |
| 17   | 1   | 6001-0104 | Micro switch            |
| 18   | 2   | 1006-0310 | Pan Hd. Slotted Screw   |
| 19   | 12  | 1012-0606 | Round Hd. Philips Screw |
| 20   | 1*  | Y-3216    | Spur Gear               |
| 21   | 1   | 1016-0602 | Socket Set Screw        |
| 22   | 1   | 1016-1206 | Socket Set Screw        |
| 23   | 1   | 2012-0007 | Detent Pin              |
| 24   | 1   | 1201-0003 | Spring                  |
| 25   | 1   | 1203-0011 | Spring                  |
| 26   | 2   | 1022-0106 | Hex Nut                 |
| 27   | 2   | 1016-0608 | Stop Screw              |
|      |     |           |                         |