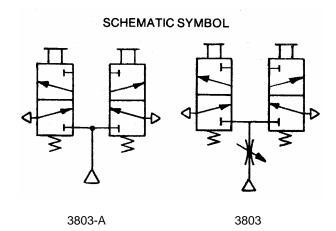

### **ORDERING INFORMATION:**

3803 3803-A With flow control Without flow control