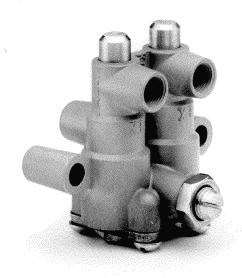

# DESCRIPTION

The 3803 is a mechanically actuated, sub-plate mounted four way directional control valve. It is a poppet type valve consisting of two normally closed three-way valves with a common supply port. Movement of the desired spool stem into the valve opens the chosen three-way valve and directs the air supply to the chosen directional output.

### APPLICATIONS:

- Used mainly in Kobelt dual function control heads 2544 and 2545 as a directional control valve.
- Used wherever a mechanically actuated four-way directional control valve is required.