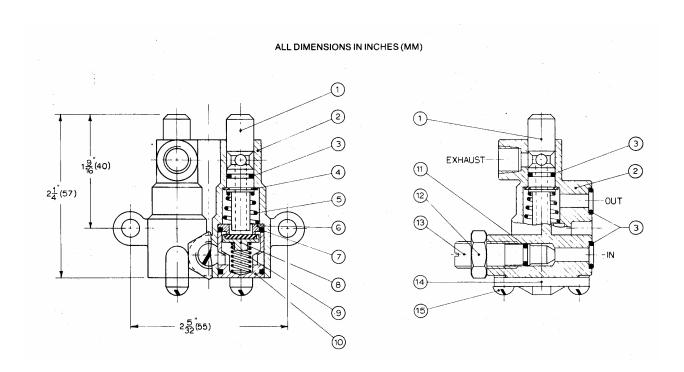

# **DIMENSIONS AND PARTS LIST**

| Item | Quantity | Part Number | Description             |
|------|----------|-------------|-------------------------|
| 1    | 2        | 3803-0001   | Spool                   |
| 2    | 1        | 3803-0002   | Body                    |
| 3    | 5        | 1101-0010   | "O" Ring                |
| 4    | 2        | 1029-2037   | Snap Ring               |
| 5    | 2        | 1201-0013   | Spring                  |
| 6    | 2        | 3803-0003   | Seat                    |
| 7    | 4        | 1101-0014   | "O" Ring                |
| 8    | 2        | 3803-0004   | Poppet                  |
| 9    | 2        | 1201-0004   | Spring                  |
| 10   | 2        | 3803-0005   | Retainer                |
| 11   | 1        | 1101-0008   | "O" Ring                |
| 12   | 1        | 1022-0262   | Jam Nut                 |
| 13   | 1        | 3803-0006   | Needle                  |
| 14   | 2        | 3803-0007   | End Cap                 |
| 15   | 4        | 1010-0806   | Round Hd Phillips Screw |