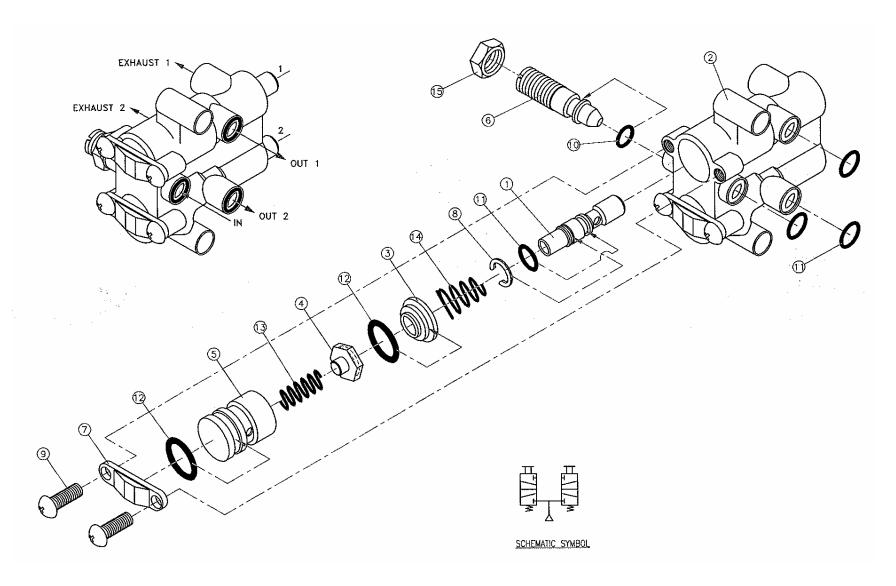

# **DIMENSIONS AND PARTS LIST**

| Item | Quantity | Part Number | Description             |
|------|----------|-------------|-------------------------|
| 1    | 2        | 3803-0001   | Spool                   |
| 2    | 1        | 3803-0002   | Body                    |
| 3    | 5        | 1101-0010   | "O" Ring                |
| 4    | 2        | 1029-2037   | Snap Ring               |
| 5    | 2        | 1201-0013   | Spring                  |
| 6    | 2        | 3803-0003   | Seat                    |
| 7    | 4        | 1101-0014   | "O" Ring                |
| 8    | 2        | 3803-0004   | Poppet                  |
| 9    | 2        | 1201-0004   | Spring                  |
| 10   | 2        | 3803-0005   | Retainer                |
| 11   | 1        | 1101-0008   | "O" Ring                |
| 12   | 1        | 1022-0262   | Jam Nut                 |
| 13   | 1        | 3803-0006   | Needle                  |
| 14   | 2        | 3803-0007   | End Cap                 |
| 15   | 4        | 1010-0806   | Round Hd Phillips Screw |

A Repair Kit 3803-RK is available consisting of all seals for the part.