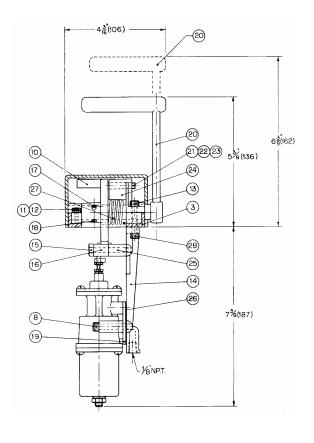

# **DIMENSIONS AND PARTS**

#### Model 2542

| ITEM             | QUANTITY         | PART NUMBER | DESCRIPTION          |
|------------------|------------------|-------------|----------------------|
| 1                | 1                | 2542-0001   | Dome                 |
| 2                | 2                | 1005-0808   | Screw                |
| 2<br>3           | 1                | 2542-0002   | Frame                |
| 4                | 1                | 2543-0009   | Roller               |
| 5                | 1                | 1025-0511   | Pin                  |
| 4<br>5<br>6<br>7 | 2                | 1029-1031   | Snap Ring            |
|                  | 2<br>2<br>2      | 1101-0010   | "O" Ring             |
| 8                | 2                | 1002-1024   | Capscrew             |
| 9**              | 1                | 3217        | Valve                |
| 10               | 1                | 2542-0004   | Cam                  |
| 11               | 2                | 1001-0812   | Capscrew             |
| 12               | 1<br>2<br>3<br>2 | 1022-0108   | Nut                  |
| 13               | 2                | 1002-1010   | Capscrew             |
| 14               | 1 '              | 2542-0005   | Ports Support        |
| 15               | 1                | 1001-1028   | Capscrew             |
| 16               | 1                | 2542-0006   | Roller Arm           |
| 17               | 1                | 1016-1004   | Setscrew             |
| 18               | 1                | 1024-0816   | Pin                  |
| 19               | 1                | 2542-0007   | Plate                |
| 20               | 1                | 2542-0012   | Handle (Short)       |
| 20*              | . 1              | 2542-0013   | Handle (Long)        |
| 21               | 1                | 1016-1205   | Setscrew             |
| 22               | 1                | 1201-0002   | Spring               |
| 23               | 1                | 2542-0008   | Friction Pad         |
| 24               | 1 .              | 2542-0009   | Bracket              |
| 25               | 1                | 2542-0010   | Spacer               |
| 26               | .1               | 2542-0014   | Gasket               |
| 27*              | 1                | 1203-0001   | Spring               |
| 28               | 2<br>1           | 1002-1008   | Socket Head Capscrew |
| 29               | 1                | 1001-0808   | Capscrew             |

<sup>\*</sup>Optional.
\*\*When ordering valve, specify pressure range as per model codes on reverse side.