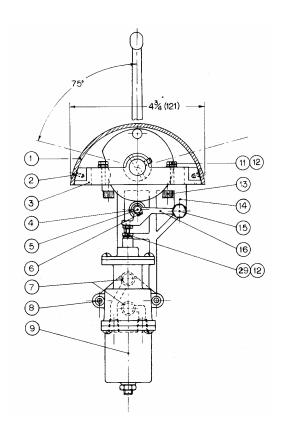

# **DIMENSIONS AND PARTS**

#### Model 2542

| ITEM             | QUANTITY         | PART NUMBER | DESCRIPTION          |
|------------------|------------------|-------------|----------------------|
| 1                | 1                | 2542-0001   | Dome                 |
| 2                | 2                | 1005-0808   | Screw                |
| 2<br>3           | 1                | 2542-0002   | Frame                |
| 4                | 1                | 2543-0009   | Roller               |
| 5                | 1                | 1025-0511   | Pin                  |
| 4<br>5<br>6<br>7 | 2                | 1029-1031   | Snap Ring            |
|                  | 2<br>2<br>2      | 1101-0010   | "O" Ring             |
| 8                | 2                | 1002-1024   | Capscrew             |
| 9**              | 1                | 3217        | Valve                |
| 10               | 1                | 2542-0004   | Cam                  |
| 11               | 2                | 1001-0812   | Capscrew             |
| 12               | 1<br>2<br>3<br>2 | 1022-0108   | Nut                  |
| 13               | 2                | 1002-1010   | Capscrew             |
| 14               | 1 '              | 2542-0005   | Ports Support        |
| 15               | 1                | 1001-1028   | Capscrew             |
| 16               | 1                | 2542-0006   | Roller Arm           |
| 17               | 1                | 1016-1004   | Setscrew             |
| 18               | 1                | 1024-0816   | Pin                  |
| 19               | 1                | 2542-0007   | Plate                |
| 20               | 1                | 2542-0012   | Handle (Short)       |
| 20*              | . 1              | 2542-0013   | Handle (Long)        |
| 21               | 1                | 1016-1205   | Setscrew             |
| 22               | 1                | 1201-0002   | Spring               |
| 23               | 1                | 2542-0008   | Friction Pad         |
| 24               | 1 .              | 2542-0009   | Bracket              |
| 25               | 1                | 2542-0010   | Spacer               |
| 26               | .1               | 2542-0014   | Gasket               |
| 27*              | 1                | 1203-0001   | Spring               |
| 28               | 2<br>1           | 1002-1008   | Socket Head Capscrew |
| 29               | 1                | 1001-0808   | Capscrew             |

<sup>\*</sup>Optional.
\*\*When ordering valve, specify pressure range as per model codes on reverse side.