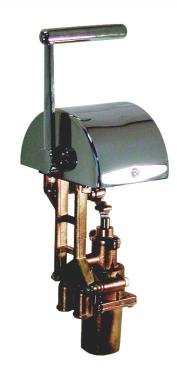

### **DESCRIPTION**

The 2542 Control Head consists of a lever-cam operated, accurate, self relieving regulating valve. Handle movement actuates the regulating valve delivering output pressures according to handle position.

Weight: 6.3 lbs (2.9 kg)

Materials: Die cast silicon brass and stainless

steel hardware.

Maximum Supply Pressure: 150 psi. (10.3 bar) Operating Temperature Range: -40°C to +90°C

Pipe Port Size: 1/8" N.P.T.