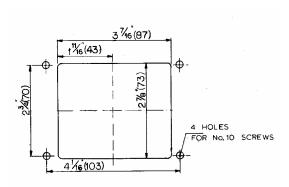

d model

C - one short handle

D - one long handle

F - spring return handle

H - with chrome finish dome

- with polished bronze finish dome

K - with black epoxy finish dome

N -0-60 psi

P - 0 - 80 psi

R - 0 - 100 psi

S - 0 - 120 psi

T - 10 – 60 psi

U - 10 – 80 psi

W - 10 – 100 psi

X - 10 – 120 psi

V - black plastic handle grips

The standard model 2542 Control Head is supplied as follows:

- I. Left hand model with short handle
- II. Non spring-returned handle with adjustable holding friction
- III. With chrome finish cover and handle
- IV. In any standard pressure range

To order, state Model number followed by the desired Model Designation letter codes. Example: Standard black 2542 with 10-60 psig pressure range. Ordering number is 2542-ACKT



# **DIMENSIONS AND PARTS**







#### Model 2542

| ITEM             | QUANTITY         | PART NUMBER | DESCRIPTION          |
|------------------|------------------|-------------|----------------------|
| 1                | 1                | 2542-0001   | Dome                 |
| 2                | 2                | 1005-0808   | Screw                |
| 2<br>3           | 1                | 2542-0002   | Frame                |
| 4                | 1                | 2543-0009   | Roller               |
| 5                | 1                | 1025-0511   | Pin                  |
| 4<br>5<br>6<br>7 | 2                | 1029-1031   | Snap Ring            |
|                  | 2<br>2<br>2      | 1101-0010   | "O" Ring             |
| 8                | 2                | 1002-1024   | Capscrew             |
| 9**