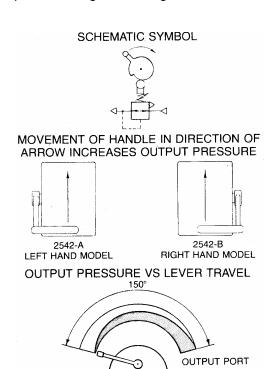

## ORDERING INFORMATION

**Model Designations:** 

В

J

A - left hand model

right hand model

C - one short handle

D - one long handle

### **DESCRIPTION**

The 2542 Control Head consists of a lever-cam operated, accurate, self relieving regulating valve. Handle movement actuates the regulating valve delivering output pressures according to handle position.