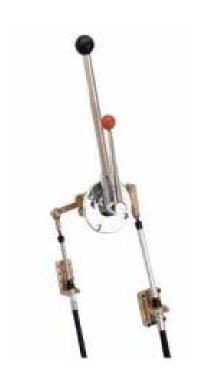

## 2031 TWO LEVER HEAVY DUTY SIDEMOUNT CONTROL

This side-mount control is intended to control water jets, power take-offs, small mechanical clutches, and various other heavy duty applications where 60 series cable is employed. The long handles provide from 3" to 6" stroke. It is possible to use this model on a two-station (in series) application whereby two levers are provided on the backside of the control for connection of two cables, one to the remote station and one to the item to be controlled. The all bronze and stainless steel construction will give years of trouble-free service.