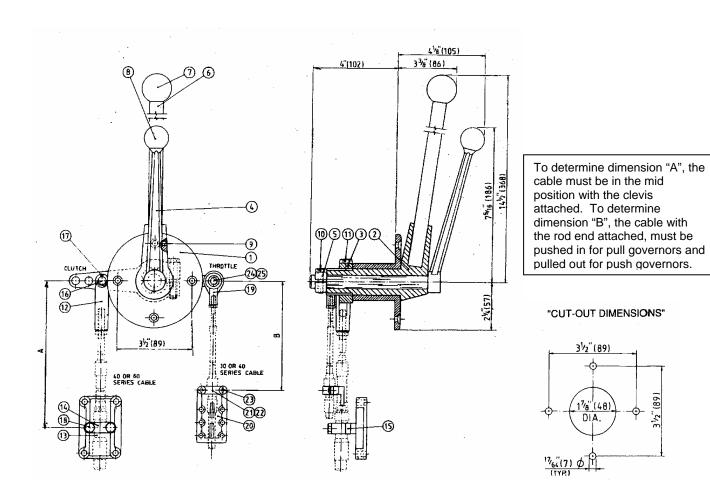

## **Ordering Number:**

2031-0901 (30 series cable) 2031-0902 (40 series cable)

| Item                            | Qty | Part No.  | Description     | Item                            | Qty                             | Part No.  | Description    |
|---------------------------------|-----|-----------|-----------------|---------------------------------|---------------------------------|-----------|----------------|
| 1                               | 1   | 2031-0001 | Mounting Flange |                                 |                                 |           |                |
| 2                               | 1   | 2031-0002 | Handle Hub      |                                 |                                 |           |                |
| 3                               | 1   | 2031-0003 | Lever           |                                 |                                 |           |                |
| 4                               | 1   | 2030-0002 | Handle Hub      |                                 | 2031-0902 (40 series) cable kit |           |                |
| 5                               | 1   | 2104-0003 | Lever           | 19                              | 1                               | 2144      | Rod End        |
| 6                               | 1   | 2031-0006 | Handle shaft    | 20                              | 1                               | 2131-0001 | Bracket        |
| 7                               | 1   | 2030-0001 | Black Knob      | 21                              | 1                               | 2108-0002 | Clamp          |
| 8                               | 1   | 2030-0012 | Red Knob        | 22                              | 1                               | 2109-0001 | spacer         |
| 9                               | 1   | 1016-1004 | Set Screw       | 23                              | 2                               | 1012-0814 | Pan Hd Screw   |
| 10                              | 1   | 1001-1014 | Hex Hd Screw    | 24                              | 1                               | 1001-1014 | Hex Hd Screw   |
| 11                              | 1   | 1001-1124 | Hex Hd Screw    | 25                              | 1                               | 1022-0110 | Nut            |
| 2031-0912 (60 series) cable kit |     |           |                 | 2031-0901 (30 series) cable kit |                                 |           |                |
| 12                              | 1   | 2031-0004 | Clevis          | 19                              | 1                               | 2144-3    | Rod End        |
| 13                              | 1   | 2031-0005 | Bracket         | 20                              | 1                               | 2131-0001 | Bracket        |
| 14                              | 1   | 2108-0004 | Clamp           | 21                              | 1                               | 2108-0001 | Clamp          |
| 15                              | 1   | 2109-0004 | Spacer          | 22                              | 1                               | 2109-0001 | spacer         |
| 16                              | 1   | 2031-0007 | Pin             | 23                              | 2                               | 1010-0810 | Round Hd Screw |
| 17                              | 2   | 1026-0312 | Cotter Pin      | 24                              | 1                               | 1001-1014 | Hex Hd Screw   |
| 18                              | 2   | 1001-1020 | Hex Hd Screw    | 25                              | 1                               | 1022-0110 | Nut            |