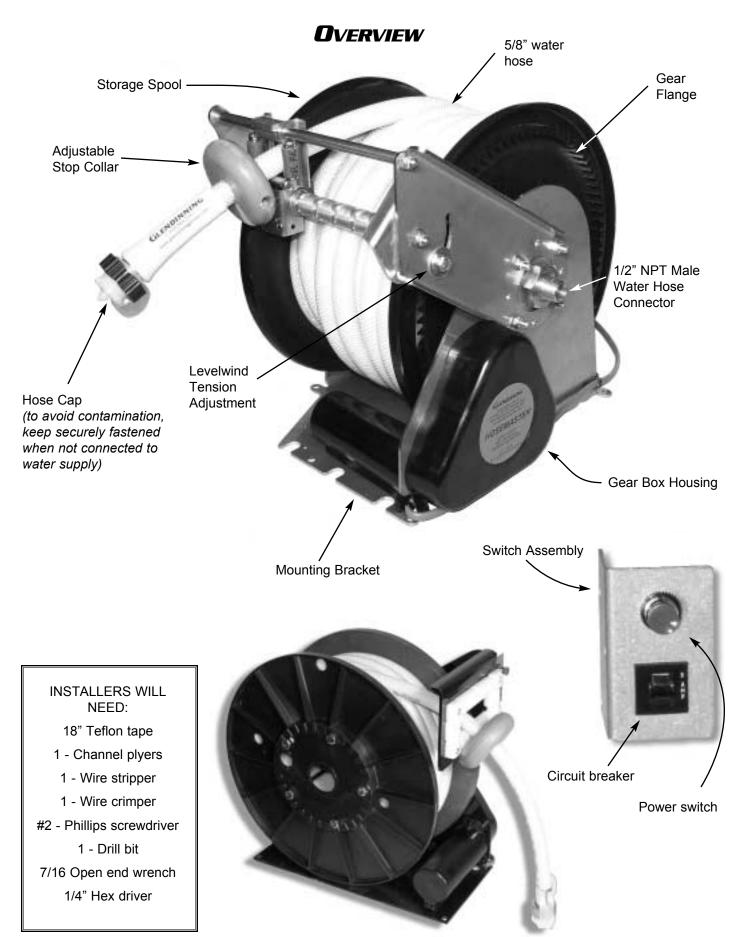

All HoseMasters have been designed for manual pay out and electrical retraction of your yacht's water hose. The HoseMaster will retrieve a maximum of 65 feet 5/8" water hose.

The HoseMaster's major components are; the main pulley / storage spool, mounting bracket, hose guide, motor, gear box, and water hose intake inlet.

## **GETTING TO KNOW YOUR HOSEMASTER**

### CONNECTION TO THE BOAT'S WATER SYSTEM:

Connecting the *HoseMaster* to the boat's water system is very simple. In retrofits, simply route the existing hose line from the ship's water system inlet port to where you have installed the *HoseMaster*. Cut the hose at a suitable length and attach a 1/2" NPT female connector. Attach the female connector to the 1/2" NPT male water hose inlet, located in the center of the main pulley wheel of the *HoseMaster*. If you prefer to replace your existing hose with a new one, then route a length of approved 5/8" water hose from your ship's water system inlet port to the *HoseMaster* water outlet port and connect as described above (see drawing below).

Attach the female connector to the 1/2" NPT male water hose connector, located in the center of the main pulley wheel of the *HoseMaster*.

Cut the hose at a suitable length and attach a 1/2" NPT female connector.

Make sure all connections are secure.

If you are NOT familiar with the standards and practices for DC electrical systems it is STRONGLY RECOMMENDED that you contact a qualified electrician.

Keep the female hose hookup clean at all times to avoid contamination. Keep the hose cap (pg. 2) installed whenever the hose is disconnected from a supply bib!