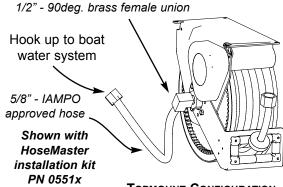

### CONNECTION TO THE BOAT'S WATER SYSTEM:

Connecting the *HoseMaster* to the boat's water system is very simple. In retrofits, simply route the existing hose line from the ship's water system inlet port to where you have installed the *HoseMaster*. Cut the hose at a suitable length and attach a 1/2" NPT female connector. Attach the female connector to the 1/2" NPT male water hose inlet, located in the center of the main pulley wheel of the *HoseMaster*. If you prefer to replace your existing hose with a new one, then route a length of approved 5/8" water hose from your ship's water system inlet port to the *HoseMaster* water outlet port and connect as described above (see drawing below).

As mentioned in section 3 of the Installation Guide (opposite page), the connection of the *HoseMaster* to your ship's water system is fairly straightforward and simple.

To retrofit the *HoseMaster* to your coach simply route the existing hose line from the boat water system inlet port to where you have installed the *HoseMaster*.

Attach the female connector to the 1/2" NPT male water hose connector, located in the center of the main pulley wheel of the *HoseMaster*.

Cut the hose at a suitable length and attach a 1/2" NPT female connector.

If you prefer to replace your existing hose with a new one, then route a length of drinking water safe 5/8" water hose from the boat's water system inlet port to the *HoseMaster* water connector as described above (see pg. 10 for Accessories).