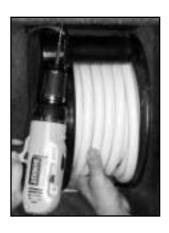

### **LOCATION FOR THE HOSEMASTER:**

The first step in determining where to install your *HoseMaster* should be finding a suitable space where the *HoseMaster* will fit. The HoseMaster has been designed to fit in the most space-challenged areas of your yacht. The photo

at right shows one possible installation. The typical size requirement for the HoseMaster is 14.00" deep x 13.00" high x 12.00" wide. Perhaps the easiest location for the HoseMaster to be installed is in a storage bay that is near the boat's water supply. HoseMaster may also be located away from the water supply area by using a length of water hose routed from the water supply line to the HoseMaster (included in optional installation kit).