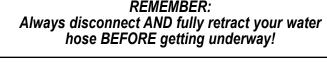

#### When ready to get underway:

- TURN OFF dockside water supply and release hose pressure by disconnecting hose from supply.
- INSPECT HOSE CAP for contamination; clean if necessary and screw hose cap onto water hose.
- PUSH AND HOLD the HoseMaster power switch (red button). HoseMaster will electrically retrieve the water hose and store it on the self winding wheel.
- When hose has been retracted, **RELEASE** the push-button power switch to stop the unit (continuing to push the power button may cause damage to the motor and will cause the circuit breaker switch to trip—reset before next use).