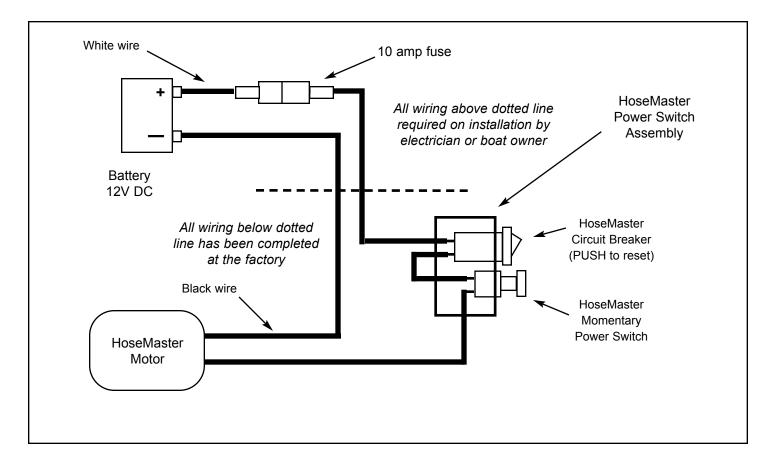

## **C** WIRING INSTRUCTIONS

The *HoseMaster* comes with (2) 14 gauge wires attached to the motor via the power switch assembly. These wires should be connected to the 12vpc power source. The white wire should be connected to the positive terminal

and the black wire should be connected to the negative terminal. It is important to install a 10amp fuse close to the power source in-line with the white wire. This installation will prevent damage to your boat (see wiring diagram page 7).

# HOSEMASTER WIRING DIAGRAM

WARNING: If you are not sure on how to wire your HoseMaster DO NOT ATTEMPT TO CONNECT POWER TO THE UNIT, contact a qualified electrician.

The 2 wire connection to vehicle power is all that is required for installation of the Glendinning *HoseMaster*. All other wiring has been completed at the factory.

IMPORTANT: Install a 10-amp fuse between the positive terminal of the power supply and the white wire which leads to the circuit breaker on the power switch assembly. This circuit will protect your boat in the event that the wire which supplies power to the HoseMaster is chaffed or cut.

The circuit breaker that comes installed in the power switch assembly provides protection against the overloading of the HoseMaster motor.

- 1. GLENDINNING MARINE PRODUCTS, INC. warrants to the original consumer purchaser that the HoseMaster will be free from defects in material and workmanship under normal use and service for a period of one (1) year from the date of pur-
- 2. This LIMITED WARRANTY applies to defects in material and workmanship. It does not apply to plated or painted finishes or to hose damage caused by inadequate hose storage area or installation not in accordance with GLENDINNING MARINE
- 3. This LIMITED WARRANTY is void if the product has been damaged by accident or unreasonable use, neglect, improper
- 4. To obtain performance of this LIMITED WARRANTY obligation the original purchaser should contact GLENDINNING MARINE PRODUCTS, INC. for instructions concerning removal and shipping of the defective component. Upon compliance of the foregoing procedure all warranted defects will be repaired, or at GLENDINNING MARINE PRODUCTS, INC. option, the
- 5. GLENDINNING MARINE PRODUCTS, INC. does not assume the costs of removal and/or installation of the product or any