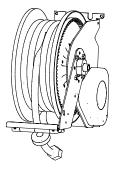

All HoseMasters have been designed for manual pay out and electrical retraction of your yacht's water hose. The HoseMaster will retrieve a maximum of 65 feet 5/8" water hose.

The HoseMaster's major components are; the main pulley / storage spool, mounting bracket, hose guide, motor, gear box, and water hose intake inlet.

## **GETTING TO KNOW YOUR HOSEMASTER**