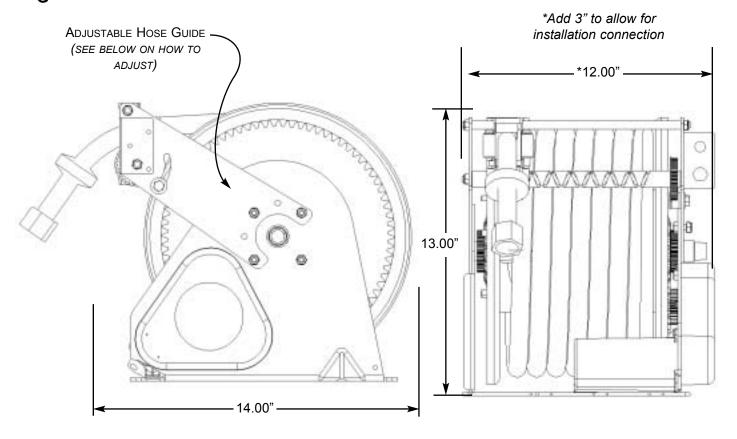

at right shows one possible installation. The typical size requirement for the HoseMaster is 14.00" deep x 13.00" high x 12.00" wide. Perhaps the easiest location for the HoseMaster to be installed is in a storage bay that is near the boat's water supply. HoseMaster may also be located away from the water supply area by using a length of water hose routed from the water supply line to the HoseMaster (included in optional installation kit).

## **G HOSEMASTER DIMENSIONS**