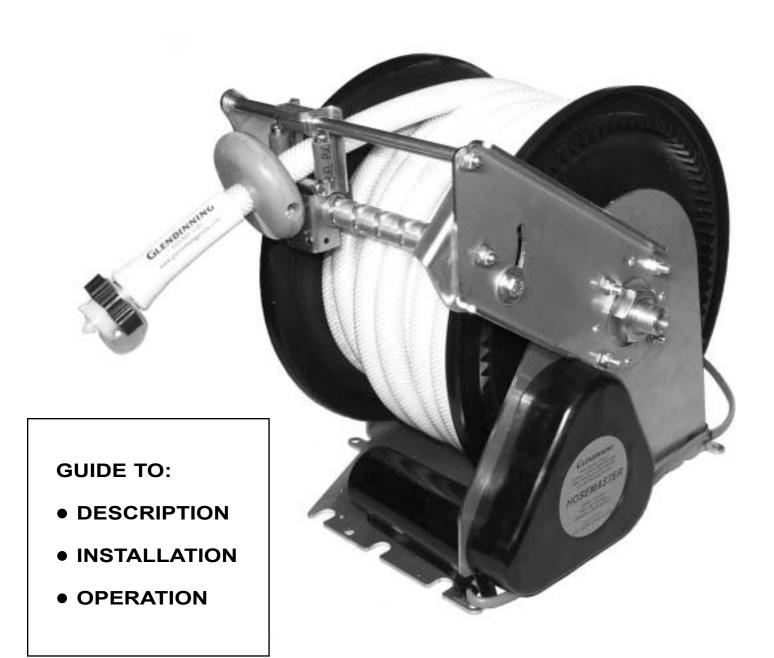

# HoseMaster

Water Hose Retrieval & Storage System

740 Century Circle Conway, SC 29526 Phone: (843) 399-6146 Fax: (843) 399-5005

www.glendinningprods.com

All HoseMasters have been designed for manual pay out and electrical retraction of your yacht's water hose. The HoseMaster will retrieve a maximum of 65 feet 5/8" water hose.

The HoseMaster's major components are; the main pulley / storage spool, mounting bracket, hose guide, motor, gear box, and water hose intake inlet.