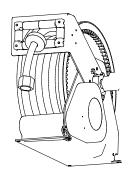

All HoseMasters have been designed for manual pay out and electrical retraction of your yacht's water hose. The HoseMaster will retrieve a maximum of 65 feet 5/8" water hose.

The HoseMaster's major components are; the main pulley / storage spool, mounting bracket, hose guide, motor, gear box, and water hose intake inlet.

## **GETTING TO KNOW YOUR HOSEMASTER**

### **LOCATION FOR THE HOSEMASTER:**

The first step in determining where to install your *HoseMaster* should be finding a suitable space where the *HoseMaster* will fit. The HoseMaster has been designed to fit in the most space-challenged areas of your yacht. The photo

at right shows one possible installation. The typical size requirement for the HoseMaster is 14.00" deep x 13.00" high x 12.00" wide. Perhaps the easiest location for the HoseMaster to be installed is in a storage bay that is near the boat's water supply. HoseMaster may also be located away from the water supply area by using a length of water hose routed from the water supply line to the HoseMaster (included in optional installation kit).