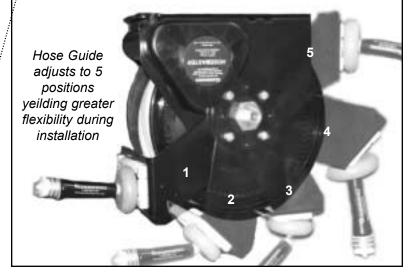

## How to Adjust the Hose Guide

What you will need:

- -7/16" socket wrench
- —7/16" open-end wrench

\*Cordless drill optional

#### Follow these steps:

- Remove the (4) bracket nuts on the face of the hose guide. Be careful not to remove the bolts.
- 2—Remove the adjustable hose guide.
- 3—Reinstall hose guide arm by aligning bolts to holes when at desired position.
- 4—Carefully replace hose guide and attach the (4) bracket nuts (step 1). Tighten all nuts on hose guide.