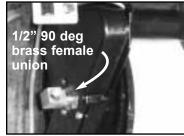

### CONNECTION TO THE BOAT'S WATER SYSTEM:

Connecting the *HoseMaster* to the boat's water system is very simple. In retrofits, simply route the existing hose line from the ship's water system inlet port to where you have installed the *HoseMaster*. Cut the hose at a suitable length and attach a 1/2" NPT female connector. Attach the female connector to the 1/2" NPT male water hose inlet, located in the center of the main pulley wheel of the *HoseMaster*. If you prefer to replace your existing hose with a new one, then route a length of approved 5/8" water hose from your ship's water system inlet port to the *HoseMaster* water outlet port and connect as described above (see drawing below).

As mentioned in section 3 of the Installation Guide (opposite page), the connection of the *HoseMaster* to your ship's water system is fairly straightforward and simple.

To retrofit the *HoseMaster* to your coach simply route the existing hose line from the boat water system inlet port to where you have installed the *HoseMaster*.

Attach the female connector to the 1/2" NPT male water hose connector, located in the center of the main pulley wheel of the *HoseMaster*.

Cut the hose at a suitable length and attach a 1/2" NPT female connector.