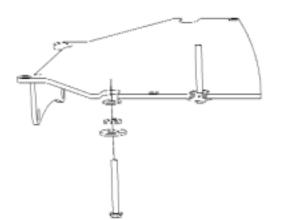

Mount HoseMaster

MOUNTING THE HOSEMASTER

In general, the *HoseMaster* system will be mounted to either the floor or the roof of the compartment where it will be located.

Determine where the *HoseMaster* will be mounted. It is very important to allow clearance for the *HoseMaster* storage spool to operate freely without obstruction or interference, and for the connection of the water hose from the ship's water supply.

Install the mounting bracket by using six (6) #10 fasteners (HINT: Unspooling the water hose before mounting the HoseMaster can aid installation in tight spaces).

CONNECTING THE HOSEMASTER TO YOUR BOAT'S WATER SYSTEM