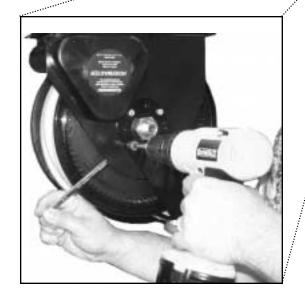

## How to Adjust the Hose Guide

What you will need:

- -7/16" socket wrench
- —7/16" open-end wrench

\*Cordless drill optional

#### Follow these steps:

- Remove the (4) bracket nuts on the face of the hose guide. Be careful not to remove the bolts.
- 2—Remove the adjustable hose guide.
- 3—Reinstall hose guide arm by aligning bolts to holes when at desired position.
- 4—Carefully replace hose guide and attach the (4) bracket nuts (step 1). Tighten all nuts on hose guide.