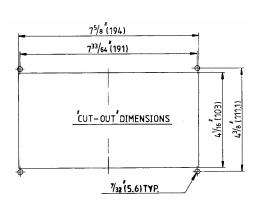

## **MODEL 6509**

All Dimensions in inches (mm)

|      |     | Part      |                        |
|------|-----|-----------|------------------------|
| ltem | Qty | Number    | Description            |
| 1    | 1   | 6509-0001 | Dome                   |
| 2    | 1   | 6509-0002 | Lower Box              |
| 3    | 1   | 6509-0003 | Cover                  |
| 4    | 1   | 6509-0004 | Cam (right)            |
| 5    | 1   | 6509-0006 | Pot Bracket            |
| 6    | 4   | 6509-0007 | Friction / Detent Plug |
| 7    | 1   | 6541-0001 | Head Board             |
| 8    | 1   | 6519-1001 | Interface Board        |
| 9    | 2   | 6509-3264 | Gear YP-3264 mod       |
| 10   | 2   | .YPB-3232 | Gear                   |
| 11   | 2   | 2012-0007 | Detent                 |
| 12   | 2   | 2542-0008 | Friction Plug          |
| 13   | 2   | POT-5     | Potentiometer, 5K      |
| 14   | 2   | 6509-0014 | Handle                 |
| 15   | 2   | 6001-0249 | Connection Gland       |
| 16   | 2*  | 1201-0062 | Spring                 |
| 17   | 2   | 1002-1010 | Hex Socket Hd Screw    |
| 18   | 2   | 1016-0804 | Hex Socket Set Screw   |
| 19   | 2   | 1024-0816 | Spring Pin             |
| 20   | 6   | 1010-0804 | Round Hd Philips Screw |
| 21   | 12  | 1012-0606 | Pan Hd Philips Screw   |
| 22   | 1*  | 6509-0019 | Switch Pad             |
| 23   | 1   | 6509-0005 | Cam (left)             |
| 24   | 1*  | 6509-0018 | Gasket                 |