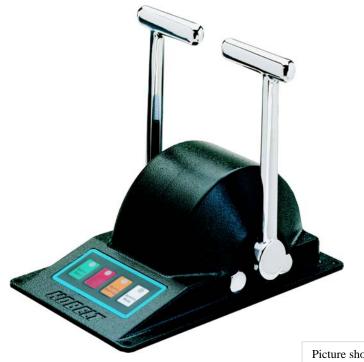

Picture showing dome with handles only

## MODEL 6509 INTEGRATED ELECTRONIC CONTROL HEAD

The compact design of this control head allows it to be fitted into small spaces. The upper portion is of a water tight construction and can, therefore, be installed anywhere on board ship. It is made entirely in bronze and stainless steel and is well adapted to the harsh marine environment.