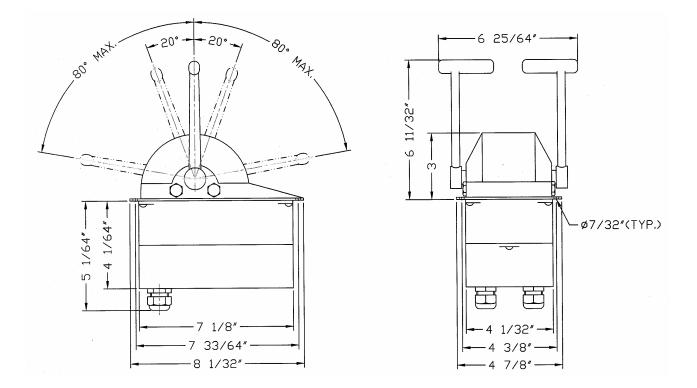

## **MODEL 6509**

All Dimensions in inches (mm)

|      |     | Part      |                        |
|------|-----|-----------|------------------------|
| ltem | Qty | Number    | Description            |
| 1    | 1   | 6509-0001 | Dome                   |
| 2    | 1   | 6509-0002 | Lower Box              |
| 3    | 1   | 6509-0003 | Cover                  |
| 4    | 1   | 6509-0004 | Cam (right)            |
| 5    | 1   | 6509-0006 | Pot Bracket            |
| 6    | 4   | 6509-0007 | Friction / Detent Plug |
| 7    | 1   | 6541-0001 | Head Board             |
| 8    | 1   | 6519-1001 | Interface Board        |
| 9    | 2   | 6509-3264 | Gear YP-3264 mod       |
| 10   | 2   | .YPB-3232 | Gear                   |
| 11   | 2   | 2012-0007 | Detent                 |
| 12   | 2   | 2542-0008 | Friction Plug          |
| 13   | 2   | POT-5     | Potentiometer, 5K      |
| 14   | 2   | 6509-0014 | Handle                 |
| 15   | 2   | 6001-0249 | Connection Gland       |
| 16   | 2*  | 1201-0062 | Spring                 |
| 17   | 2   | 1002-1010 | Hex Socket Hd Screw    |
| 18   | 2   | 1016-0804 | Hex Socket Set Screw   |
| 19   | 2   | 1024-0816 | Spring Pin             |
| 20   | 6   | 1010-0804 | Round Hd Philips Screw |
| 21   | 12  | 1012-0606 | Pan Hd Philips Screw   |
| 22   | 1*  | 6509-0019 | Switch Pad             |
| 23   | 1   | 6509-0005 | Cam (left)             |
| 24   | 1*  | 6509-0018 | Gasket                 |