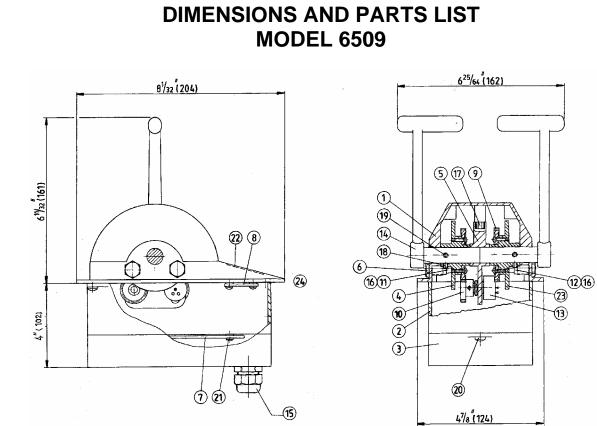

## **MODEL 6509**

All Dimensions in inches (mm)

|      |     | Part      |                        |
|------|-----|-----------|------------------------|
| ltem | Qty | Number    | Description            |
| 1    | 1   | 6509-0001 | Dome                   |
| 2    | 1   | 6509-0002 | Lower Box              |
| 3    | 1   | 6509-0003 | Cover                  |
| 4    | 1   | 6509-0004 | Cam (right)            |
| 5    | 1   | 6509-0006 | Pot Bracket            |
| 6    | 4   | 6509-0007 | Friction / Detent Plug |
| 7    | 1   | 6541-0001 | Head Board             |
| 8    | 1   | 6519-1001 | Interface Board        |
| 9    | 2   | 6509-3264 | Gear YP-3264 mod       |
| 10   | 2   | .YPB-3232 | Gear                   |
| 11   | 2   | 2012-0007 | Detent                 |
| 12   | 2   | 2542-0008 | Friction Plug          |
| 13   | 2   | POT-5     | Potentiometer, 5K      |
| 14   | 2   | 6509-0014 | Handle                 |
| 15   | 2   | 6001-0249 | Connection Gland       |
| 16   | 2*  | 1201-0062 | Spring                 |
| 17   | 2   | 1002-1010 | Hex Socket Hd Screw    |
| 18   | 2   | 1016-0804 | Hex Socket Set Screw   |
| 19   | 2   | 1024-0816 | Spring Pin             |
| 20   | 6   | 1010-0804 | Round Hd Philips Screw |
| 21   | 12  | 1012-0606 | Pan Hd Philips Screw   |
| 22   | 1*  | 6509-0019 | Switch Pad             |
| 23   | 1   | 6509-0005 | Cam (left)             |
| 24   | 1*  | 6509-0018 | Gasket                 |