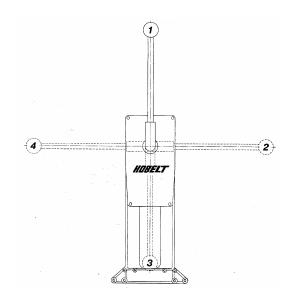

#### ORDERING INFORMATION

H – with one neutral safety switch

K - with chrome finish cover and handle

L - with polished brass finish cover and handle

M – with black epoxy finish cover and chrome handle

This control can be **ordered** (cannot be changed in the field) with the neutral position of the handle in any one of the four positions indicated. Position "1" which is vertically up is standard. Pleas specify the appropriate number when ordering.

Example: 2043 control with chrome finish and the handle in the standard position the order number is 2043-K1

Note: If a neutral safety switch is required it should be ordered with the control. Later installation can be very difficult.