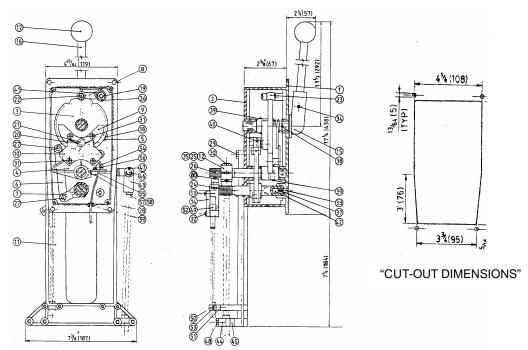

## **2043 DIMENSIONS AND PARTS LIST**

All dimensions in inches (mm)

| Item | Qty | Part Number | Description         | _ | Item                                          | Qty                                         | Part Number        | Description            |  |
|------|-----|-------------|---------------------|---|-----------------------------------------------|---------------------------------------------|--------------------|------------------------|--|
| 1    | 1   | 2043-0004   | Front Cover         | _ | 39                                            | 5                                           | 1024-0816          | Spring Pin             |  |
| 2    | 1   | 2044-0002   | Rear Cover          |   | 40                                            | 3                                           | 1024-0508          | Spring Pin             |  |
| 3    | 1   | 2044-0003   | Center Cam          |   | 41                                            | 2                                           | 1029-1025          | Snap Ring Pin          |  |
| 4    | 1   | 2044-0004   | Clutch Gear         |   | 42                                            | 1                                           | 2542-0008          | Friction Pad           |  |
| 5    | 1   | 2044-0005   | Link No. 1          |   | 60                                            | 1                                           | 1016-1008          | Set Screw              |  |
| 6    | 1   | 2044-0006   | Link No. 2          |   | 2043-0911 (40 series) Bucket Connection Kit   |                                             |                    |                        |  |
| 7    | 1   | 2044-0007   | Throttle Link       |   | 43                                            | 1                                           | 2043-0003A         | Clevis                 |  |
| 8    | 1   | 2044-0008   | Detent Lever        |   | 44                                            | 1                                           | 2108-0003          | Clamp                  |  |
| 9    | 1   | 2044-0009   | Cam retainer        |   | 45                                            | 1                                           | 2109-0004          | Spacer                 |  |
| 10   | 1   | 2044-0010   | Clutch Retainer     |   | 46                                            | 1                                           | 2043-0006          | Pin                    |  |
| 11   | 1   | 2043-0001   | Cable Support       |   | 47                                            | 2                                           | 1026-0312          | Cotter Pin             |  |
| 12   | 1   | 2043-0002   | Bucket Lever        |   | 48                                            | 2                                           | 1001-1024          | Hex Hd Screw           |  |
| 13   | 1   | 2044-0012   | Throttle Lever      |   |                                               | 2043-0912 (60 series) Bucket Connection Kit |                    |                        |  |
| 14   | 1   | 2044-0013   | Retainer Plate      |   | 43                                            | 1                                           | 2043-0003B         | Clevis                 |  |
| 15   | 1   | 2043-0014   | Handle Hub          |   | 44                                            | 1                                           | 2108-0004          | Clamp                  |  |
| 16   | 1   | 2043-0015   | Handle Shaft        |   | 45                                            | 1                                           | 2109-0004          | Spacer                 |  |
| 17   | 1   | 2030-0001   | Knob                |   | 46                                            | 1                                           | 2043-0006          | Pin                    |  |
| 18   | 1   | 2044-0018   | Solid Pin           |   | 47                                            | 2                                           | 1026-0312          | Cotter Pin             |  |
| 19   | 1   | 2044-0019   | Shoulder Bolt       |   | 48                                            | 2                                           | 1001-1024          | Hex Hd Screw           |  |
| 20   | 1   | 2044-0020   | Throttle Roller     |   |                                               | 2043-                                       | 0901 (30 series) T | hrottle Connection Kit |  |
| 21   | 1   | 2044-0021   | Throttle Roller Pin |   | 49                                            | 1                                           | 2105-0001          | Clevis                 |  |
| 22   | 1   | 2044-0022   | Snap Ring Pin       |   | 50                                            | 1                                           | 2108-0001          | Clamp                  |  |
| 23   | 1   | 2044-0023   | Detent Roller       |   | 51                                            | 1                                           | 2109-0001          | Spacer                 |  |
| 24   | 1   | 2044-0024   | Throttle Shaft      |   | 52                                            | 1                                           | 1037-0411          | Pin                    |  |
| 25   | 1   | 2043-0005   | Adjusting Rod       |   | 53                                            | 2                                           | 1010-0810          | Round Hd Screw         |  |
| 26   | 1   | 2044-0025   | Clutch Shaft        |   | 2043-0902 (40 series) Throttle Connection Kit |                                             |                    |                        |  |
| 27   | 2   | 2044-0026   | Solid Link Pin      |   | 49                                            | 1                                           | 2105-0002          | Clevis                 |  |
| 28   | 4   | 1002-0812   | Socket Hd Screw     |   | 50                                            | 1                                           | 2108-0002          | Clamp                  |  |
| 29   | 4   | 1001-1012   | Hex Hd Screw        |   | 51                                            | 1                                           | 2109-0001          | Spacer                 |  |
| 30   | 1   | 1001-1016   | Hex Hd Screw        |   | 52                                            | 1                                           | 1037-0411          | Pin                    |  |
| 31   | 4   | 1009-0806   | Flat Hd Screw       |   | 53                                            | 2                                           | 1010-0816          | Round Hd Screw         |  |
| 32   | 2   | 1010-0808   | Round Hd Screw      |   |                                               | 2043-                                       | 0903 Neutral Safe  | ety Switch Kit         |  |
| 33   | 1   | 1016-1204   | Set Screw           |   | 54                                            | 1                                           | 2046-0028          | Bracket                |  |
| 34   | 1   | 1016-1004   | Set Screw           |   | 55                                            | 1                                           | 6001-1111          | Microswitch            |  |
| 35   | 1   | 1022-0264   | Jam Nut             |   | 56                                            | 1                                           | 1006-0604          | Pan Hd Screw           |  |
| 36   | 1   | 1205-0006   | Spring              |   | 57                                            | 2                                           | 1004-0208          | Round Hd Screw         |  |
| 37   | 1   | 1201-0003   | Spring              |   | 58                                            | 2                                           | 1022-0102          | Nut                    |  |
| 38   | 1   | 1201-0108   | Spring              | _ | 59                                            | 1                                           | 6001-1325          | Grommet                |  |