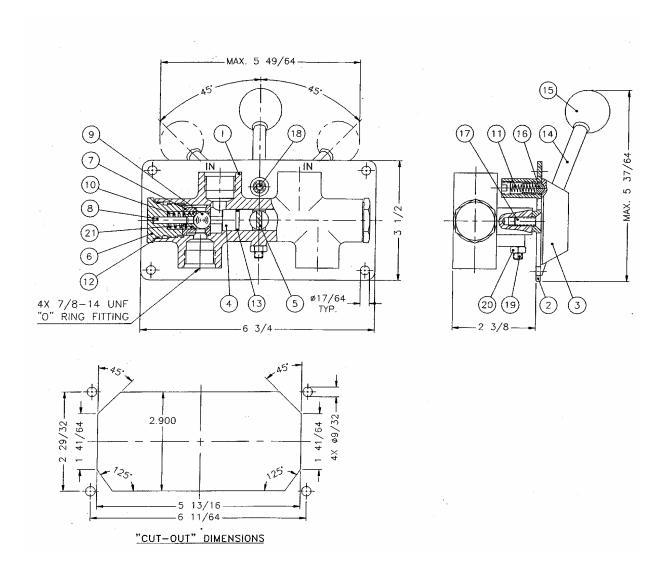

## **MODEL 7018**

| Item | Qty | Part Number | Description     | Item | Qty | Part Number | Description      |
|------|-----|-------------|-----------------|------|-----|-------------|------------------|
| 1    | 1   | 7018-0001   | Lock Valve Body | 12   | 2   | 1101-0021   | "O" Ring         |
| 2    | 1   | 7018-0002   | Plate           | 13   | 2   | 1101-0014   | "O" Ring         |
| 3    | 1   | 7018-0003   | Hub             | 14   | 1   | 7169-0010   | Lever            |
| 4    | 2   | 7018-0004   | Shuttle         | 15   | 1   | 2030-0011   | Knob             |
| 5    | 1   | 7018-0005   | Shaft           | 16   | 1   | 2545-0012   | Detent           |
| 6    | 2   | 7012-0025   | End Cap         | 17   | 2   | 1015-1008   | Flat Hd Screw    |
| 7    | 2   | 7012-0026   | Ball Seat       | 18   | 1   | 1016-1204   | Socket Set Screw |
| 8    | 2   | 7018-0024   | Pin             | 19   | 1   | 7018-0015   | Socket Set Screw |
| 9    | 2   | 1301-0116   | Ball            | 20   | 1   | 1022-0211   | Hex Jam Nut      |
| 10   | 2   | 1201-0218   | Spring          | 21   | 2   | 7012-0031   | Spring Seat      |
| 11   | 1   | 1201-0062   | Spring          |      |     |             |                  |