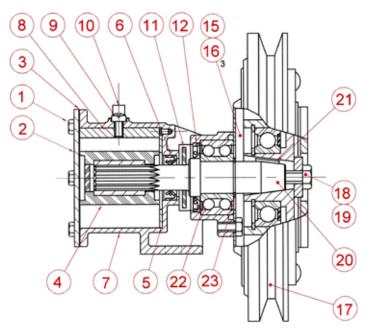

## **DIS-ASSEMBLY**

- 1. Remove end cover screws, end cover and gasket. (1, 2, 3)
- 2. Remove impeller. (4)
- 3. Loosen cam screw (9) and remove cam. (8)
- 4. Remove wear plate. (5)
- 5. Remove lip seal from body. (6)
- 6. Remove bolt from end of shaft. Screw 5/8" UNC bolt into the hub of the pulley assembly in order to draw the pulley from the pump shaft. **(18)**
- 7. Remove the 3 screws (16) holding the field coil onto the housing adaptor.
- 8. Remove field coil. (15)
- 9. Press shaft on impeller drive end to remove shaft and bearing from pump. (20, 22)
- 10. Remove bearing retaining ring from shaft. (23)
- 11. Press shaft out of bearing supporting bearing inner race.
- 12. Remove inner bearing seal if it needs replacing. (12)

## ASSEMBLY

- 1. Press new seal into bearing end of body with lip facing away from bearing bore. (12)
- 2. Press shaft into bearing supporting inner race of bearing. (20)
- 3. Fit bearing retaining ring onto shaft. **(23)**
- 4. Position slinger in body drain area. Grease seal area of shaft. Push bearing and shaft into body by pressing on outer race of bearing. (11)
- 5. Fit field coil to adaptor using 3 screws. Check that center bore of field coil fits over boss on the adaptor. **(15, 16)**
- 6. Wipe pump shaft to remove any particles and check location of key. (20, 21)

- 7. Slide pulley assembly onto shaft, lining up with key and secure with retaining bolt. (17, 18, 19, 20, 21)
- 8. Fit lip seal into body with lip facing into impeller bore. (6)
- 9. Fit wear-plate. (5)
- 10. Coat cam screw thread, top side and back of cam, with non-setting jointing compound and fit into body, securing with the cam screw. (8, 9)
- 11. Lightly grease impeller bore and fit impeller. (4)
- 12. Fit end cover and gasket and secure with screws. (1, 2, 3)

| KEY | DESCRIPTION        | QTY | KEY | DESCRIPTION    | ΟΤΥ |
|-----|--------------------|-----|-----|----------------|-----|
| 1   | End cover screw    | 6   | 13  | Not applicable |     |
| 2   | End cover          | 1   | 14  | Not applicable |     |
| 3   | Gasket             | 1   | 15  | Field coil     | 1   |
| 4   | Impeller           | 1   | 16  | Bolt           | 3   |
| 5   | Wear plate         | 1   | 17  | Pulley         | 1   |
| 6   | Lip seal           | 1   | 18  | Screw          | 1   |
| 7   | Body               | 1   | 19  | Washer         | 1   |
| 8   | Cam                | 1   | 20  | Shaft          | 1   |
| 9   | Cam screw          | 1   | 21  | Shaft key      | 1   |
| 10  | Pipe plug          | 2   | 22  | Bearing        | 1   |
| 11  | Slinger            | 1   | 23  | Retaining ring | 1   |
| 12  | Inner bearing seal | 1   | 24  |                |     |