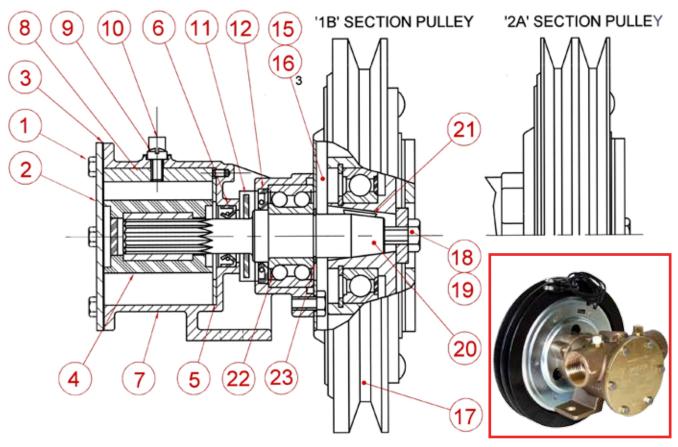

## **DIS-ASSEMBLY**

- 1. Remove end cover screws, end cover and gasket. (1, 2, 3)
- 2. Remove impeller. (4)
- 3. Loosen cam screw (9) and remove cam. (8)
- 4. Remove wear plate. (5)
- 5. Remove lip seal from body. (6)
- 6. Remove bolt from end of shaft. Screw 5/8" UNC bolt into the hub of the pulley assembly in order to draw the pulley from the pump shaft. **(18)**
- 7. Remove the 3 screws (16) holding the field coil onto the housing adaptor.
- 8. Remove field coil. (15)
- 9. Press shaft on impeller drive end to remove shaft and bearing from pump. (20, 22)
- 10. Remove bearing retaining ring from shaft. (23)
- 11. Press shaft out of bearing supporting bearing inner race.
- 12. Remove inner bearing seal if it needs replacing. (12)

## ASSEMBLY

- 1. Press new seal into bearing end of body with lip facing away from bearing bore. (12)
- 2. Press shaft into bearing supporting inner race of bearing. (20)
- 3. Fit bearing retaining ring onto shaft. **(23)**
- 4. Position slinger in body drain area. Grease seal area of shaft. Push bearing and shaft into body by pressing on outer race of bearing. (11)
- 5. Fit field coil to adaptor using 3 screws. Check that center bore of field coil fits over boss on the adaptor. **(15, 16)**
- 6. Wipe pump shaft to remove any particles and check location of key. (20, 21)

- 7. Slide pulley assembly onto shaft, lining up with key and secure with retaining bolt. (17, 18, 19, 20, 21)
- 8. Fit lip seal into body with lip facing into impeller bore. (6)
- 9. Fit wear-plate. (5)
- 10. Coat cam screw thread, top side and back of cam, with non-setting jointing compound and fit into body, securing with the cam screw. (8, 9)
- 11. Lightly grease impeller bore and fit impeller. (4)
- 12. Fit end cover and gasket and secure with screws. (1, 2, 3)

| KEY | DESCRIPTION        | QTY | KEY | DESCRIPTION    | ΟΤΥ |
|-----|--------------------|-----|-----|----------------|-----|
| 1   | End cover screw    | 6   | 13  | Not applicable |     |
| 2   | End cover          | 1   | 14  | Not applicable |     |
| 3   | Gasket             | 1   | 15  | Field coil     | 1   |
| 4   | Impeller           | 1   | 16  | Bolt           | 3   |
| 5   | Wear plate         | 1   | 17  | Pulley         | 1   |
| 6   | Lip seal           | 1   | 18  | Screw          | 1   |
| 7   | Body               | 1   | 19  | Washer         | 1   |
| 8   | Cam                | 1   | 20  | Shaft          | 1   |
| 9   | Cam screw          | 1   | 21  | Shaft key      | 1   |
| 10  | Pipe plug          | 2   | 22  | Bearing        | 1   |
| 11  | Slinger            | 1   | 23  | Retaining ring | 1   |
| 12  | Inner bearing seal | 1   | 24  |                |     |