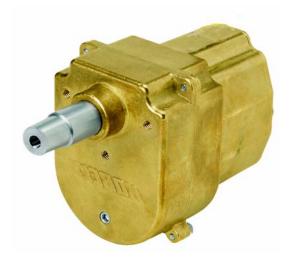

## Model 7166 Compact Electronic Helm

This unit is basically designed for electronic steering gear applications. It could, however, be used for many other purposes. It provides 2 2/3 turns from hardover to hardover and is equipped with a single potentiometer (standard is 1K pot). The shaft is machined with a standard ¾" taper. The unit is manufactured in bronze and stainless steel which will provide years of trouble-free service.

It can easily be integrated with other Kobelt's electronic and hydraulic steering components to complete the steering system.

The wheel to be used with this helm should be limited to a maximum of 18 inches (450 mm) for optimum performance. *Note*: an oversized steering wheel can damage this unit which is an **electronic** helm.

Approx. Weight:: 5.5 lb. (2.5 kg)