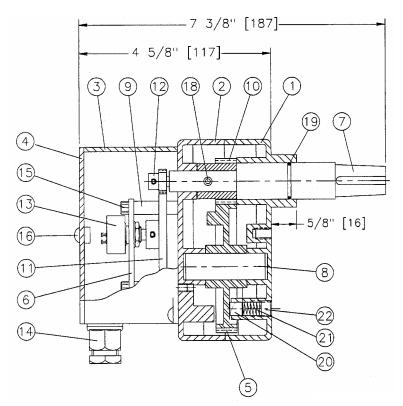

## DIMENSIONS AND PARTS Model 7166

All dimensions in inches (mm)

| ITEM | QTY | PART NO.  | DESCRIPTION                  |
|------|-----|-----------|------------------------------|
| 1    | 1   | 7166-0001 | Front Housing                |
| 2    | 1   | 7166-0002 | Rear Housing                 |
| 3    | 1   | 7166-0003 | Potentiometer Cover          |
| 4    | 1   | 7166-0004 | Cover Plate                  |
| 5    | 1   | 7166-0005 | Gear                         |
| 6    | 1   | 7166-0006 | Bracket                      |
| 7    | 1   | 7166-0007 | Shaft                        |
| 8    | 1   | 7166-0008 | Shaft                        |
| 9    | 3   | 7166-0009 | Spacer                       |
| 10   | 1   | 7166-0010 | Gear                         |
| 11   | 1   | 7166-0011 | Gear YPB 3264                |
| 12   | 1   | 7166-0012 | Gear Y 3216                  |
| 13   | 1   | POT-1     | Potentiometer -1K            |
| 14   | 1   | 6001-0248 | Connector Gland              |
| 15   | 3   | 1002-0824 | Hex Socket Hd Cap Screw      |
| 16   | 8   | 1010-0806 | Round Hd Philips Mach. Screw |
| 17   | 2   | 1010-0808 | Round Hd Philips Mach. Screw |
| 18   | 1   | 1024-0814 | Spring Pin                   |
| 19   | 1   | 1101-0018 | "O" Ring                     |
| 20   | 1   | 2542-0008 | Friction Pad                 |
| 21   | 1   | 1201-0002 | Spring                       |
| 22   | 11  | 1016-1204 | Set Screw                    |