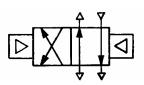

LVE 1/4"NPT

The 3403 consists of a cylinder-cam actuated 2 position, 4-way poppet type valve. A momentary burst of pilot air pressure shifts the 4-way valve to direct the supply air to the chosen directional output.

Weight: 3.7 lb (1.7 kg)

Materials: Die cast silicon bronze and

stainless steel

Max. Supply Pressure: 200 psi (13.8 bar) Operating Temp. Range: -40°C to +90°C

Pipe Port Size: ¼" NPT Min. Pilot Pressure: 35 psi

Flow Capacity: 78 SCFM @ 100 psi

### **APPLICATIONS:**

- Used in remote station command transfer
- Used in the remote control of double acting cylinders, brakes and clutches
- Used wherever a 4-way, air pilot directional control valve is required

Ordering Number: 3403

A repair kit #3403-RK is available consisting of all seals and gaskets.

### Schematic Symbol



## TYPICAL APPLICATION REMOTE STATION COMMAND TRANSFER



### **OPERATION DESCRIPTION**

When the Push Button Valve #3517 (item #2) is pressed, it sends a momentary air signal to the directional control valve #3403 (item #3). Supply air going to #3403 is then directed to the Dual Function Control Head #2344 (item #1). The control is now at station #1.

When the Push Button Valve #3517 at station #2 is pressed, it sends a momentary air signal to the directional control valve #3403. Supply air going to station #1 is automatically re-directed to the Dual Function Control Head #2544 at station #2. The control is now transferred back to station #2.

# DIMENSIONS AND PARTS LIST MODEL 3403



All Dimensions in inches (mm)

|      |     | Part      |                 |      |     | Part      |