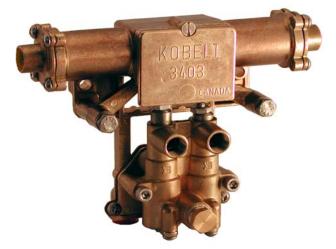

### MODEL 3403 2-POSITION, 4-WAY AIR PILOT DIRECTIONAL CONTROL VALVE 1/4"NPT

The 3403 consists of a cylinder-cam actuated 2 position, 4-way poppet type valve. A momentary burst of pilot air pressure shifts the 4-way valve to direct the supply air to the chosen directional output.

Weight: 3.7 lb (1.7 kg)

Materials: Die cast silicon bronze and

stainless steel

Max. Supply Pressure: 200 psi (13.8 bar) Operating Temp. Range: -40°C to +90°C

Pipe Port Size: ¼" NPT Min. Pilot Pressure: 35 psi

Flow Capacity: 78 SCFM @ 100 psi

Ordering Number: 3403

A repair kit #3403-RK is available consisting of all seals and gaskets.