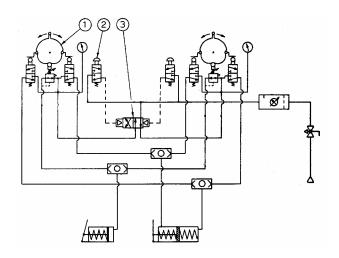

## TYPICAL APPLICATION REMOTE STATION COMMAND TRANSFER

### **OPERATION DESCRIPTION**

When the Push Button Valve #3517 (item #2) is pressed, it sends a momentary air signal to the directional control valve #3403 (item #3). Supply air going to #3403 is then directed to the Dual Function Control Head #2344 (item #1). The control is now at station #1.

When the Push Button Valve #3517 at station #2 is pressed, it sends a momentary air signal to the directional control valve #3403. Supply air going to station #1 is automatically re-directed to the Dual Function Control Head #2544 at station #2. The control is now transferred back to station #2.