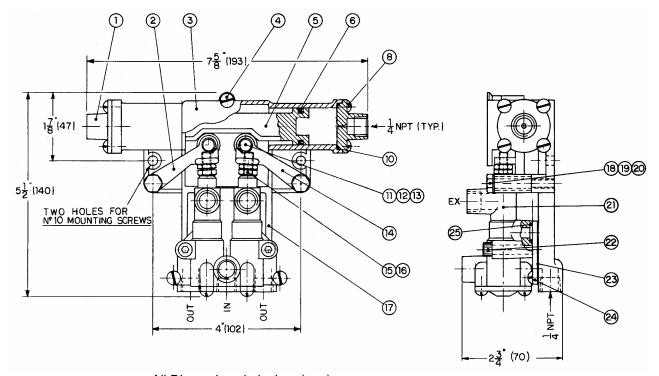

# DIMENSIONS AND PARTS LIST MODEL 3403

All Dimensions in inches (mm)

|      |     | Part      |                 |      |     | Part      |                 |
|------|-----|-----------|-----------------|------|-----|-----------|-----------------|
| Item | Qty | Number    | Description     | Item | Qty | Number    | Description     |
| 1    | 2   | 3403-0007 | End Cap         | 14   | 1   | 3403-0006 | Roller Arm (RH) |
| 2    | 1   | 3403-0005 | Roller Arm (LH) | 15   | 2   | 1001-1008 | Capscrew        |
| 3    | 1   | 3403-0004 | Cover           | 16   | 2   | 1022-0210 | Nut             |
| 4    | 1   | 1003-0810 | Screw           | 17   | 1   | 3403-0001 | Frame           |
| 5    | 1   | 3403-0002 | Pilot Piston    | 18   | 2   | 1001-1024 | Capscrew        |
| 6    | 2   | 1102-0007 | "U" Cup         | 19   | 2   | 1023-0210 | Washer          |
| 8    | 11  | 1010-0806 | Screw           | 20   | 2   | 3403-0009 | Bushing         |
| 10   | 2   | 1101-0024 | "O" Ring        | 21   | 1   | 3804      | 4-way Valve     |
| 11   | 2   | 2542-0011 | Pin             | 22   | 2   | 1002-1028 | Capscrew        |
| 12   | 4   | 1029-1031 | Snap Ring       | 23   | 1   | 3609-0013 | Gasket          |
| 13   | 2   | 2543-0009 | Roller          | 24   | 1   | 3403-0003 | Mounting Plate  |
|      |     |           |                 | 25   | 3   | 1101-0012 | "O" Ring        |