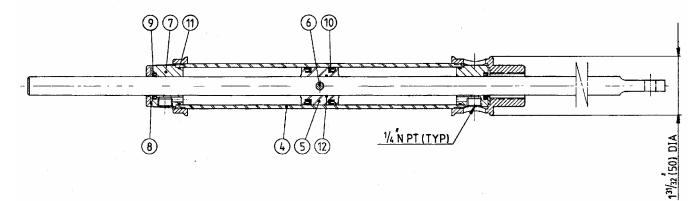

## **MODEL 7030**

| ITEM | QTY | PART NUMBER | DESCRIPTION        |
|------|-----|-------------|--------------------|
|      |     |             |                    |
| 1    | 1   | 7030-0001   | End Cap - mounting |
| 2    | 1   | 7030-0002   | End Cap            |
| 3    | 1   | 7030-0003   | Piston Rod         |
| 4    | 1   | 7030-0004   | Tube               |
| 5    | 1   | 7030-0005   | Piston             |
| 6    | 1   | 7040-0012   | Pin                |
| 7    | 1   | 7030-0007   | Shaft Guide        |
| 8    | 2   | 7030-0008   | Retainer Washer    |
| 9    | 2   | 1102-2006H  | "U" Cup            |
| 10   | 2   | 1102-0018   | "U" Cup            |
| 11   | 2   | 1101-0024   | "O" Ring           |
| 12   | 1   | 1101-0016   | "O" Ring           |