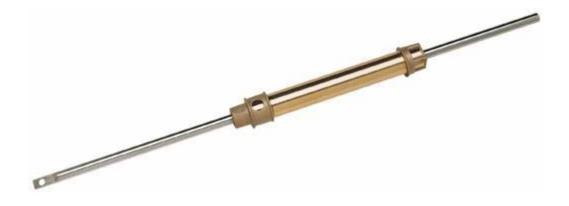

## MODEL 7030 SIDE MOUNT STEERING CYLINDER FOR OUTBOARD MOTORS

The **7030** Steering Cylinder is intended to be attached to the tilt tube which is equipped with 7/8" NF thread. The **7030** cylinder rod passes through the tilt tube and is screwed onto the 7/8" NF thread then locked in position with a set screw to prevent it from rotating. The regular link supplied by the outboard motor makers is then attached between the tiller arm and the hole provided at the end of the cylinder rod to steer the outboard motor.

Kobelt Manufacturing manufactures helm pumps intended for various applications. Ideally, the helm pump for this application is the **7031** which is a fixed displacement pump and provides 2 cu. in. of fluid per turn. If more volume at less turns is required, our **7003** and **7005** helm pumps can be employed. The 7030 side mount cylinder is constructed totally in bronze and stainless steel with a hard chromed piston rod and will provide years of trouble-free service.