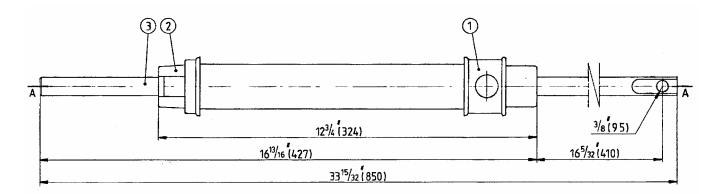

*DIMENSIONS AND PARTS LIST**

## **MODEL 7030**

| ITEM | QTY | PART NUMBER | DESCRIPTION        |
|------|-----|-------------|--------------------|
|      |     |             |                    |
| 1    | 1   | 7030-0001   | End Cap - mounting |
| 2    | 1   | 7030-0002   | End Cap            |
| 3    | 1   | 7030-0003   | Piston Rod         |
| 4    | 1   | 7030-0004   | Tube               |
| 5    | 1   | 7030-0005   | Piston             |
| 6    | 1   | 7040-0012   | Pin                |
| 7    | 1   | 7030-0007   | Shaft Guide        |
| 8    | 2   | 7030-0008   | Retainer Washer    |
| 9    | 2   | 1102-2006H  | "U" Cup            |
| 10   | 2   | 1102-0018   | "U" Cup            |
| 11   | 2   | 1101-0024   | "O" Ring           |
| 12   | 1   | 1101-0016   | "O" Ring           |





All dimensions in inches (mm)