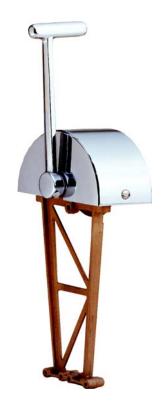

# MODEL 2003 3" SINGLE HANDLE PUSH PULL CONTROL

This control is manufactured in all bronze and stainless steel and offers trouble-free service in salt water conditions.

Dimensionally it is very close to the Model 2009, except with a narrower cover, and also uses the same three styles of handles in an assortment of lengths.

This control is intended only for singlefunction applications.