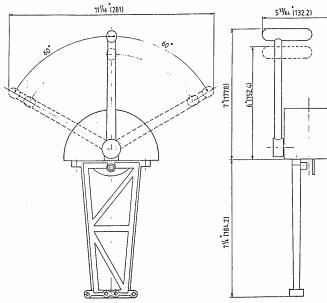

- \* Quantity may vary with options
- ~ item not shown in diagram

All dimensions in inches (mm)