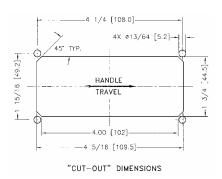

- \* Quantity may vary with options
- ~ item not shown in diagram

All dimensions in inches (mm)