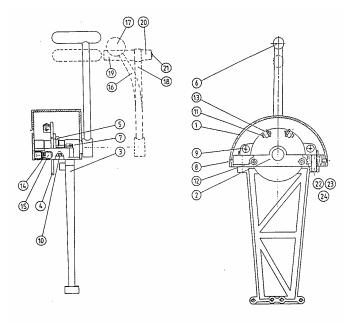

# DIMENSIONS AND PARTS LIST MODEL 2003

| ltom                                 | Otv                                  | Part<br>Number         | Description                  |
|--------------------------------------|--------------------------------------|------------------------|------------------------------|
| Item                                 | Qty<br>1                             |                        | _                            |
| 1<br>2                               | 1                                    | 2003-0001<br>2003-0002 | Dome<br>Frame                |
| 3                                    | 1                                    | 2009-0002              | _                            |
| 4                                    | 1                                    | 2009-0003              | Support<br>Pivot Plate       |
| 5                                    | 1                                    | 2009-0004              | Pin Retainer                 |
| 6                                    | 1*                                   | 2003-0006              | Long Handle                  |
| 6                                    | 1*                                   | 2003-0007              | Short Handle                 |
| 7                                    | 2                                    | 1002-1014              | Hex Head Screw               |
| 8                                    | 2                                    | 1005-0808              | Oval Head Screw              |
| 9                                    | 1                                    | 1009-0808              | Flat Head Screw              |
| 10                                   | 1                                    | 1016-0804              | Set Screw                    |
| 11                                   | 2                                    | 1016-0808              | Set Screw                    |
| 12                                   | 2                                    | 1016-1204              | Set Screw                    |
| 13                                   | 2                                    | 1022-0108              | Nut                          |
| 14                                   | 1                                    | 1201-0003              | Spring                       |
| 15                                   | 1                                    | 2012-0007              | Detent Plunger               |
| 16                                   | 1                                    | 2003-3015              | Curved Handle (knob)         |
| 17                                   | 1                                    | 2030-0011              | Black Knob                   |
| 17                                   | 1                                    | 2030-0012              | Red Knob                     |
| 18                                   | 1*                                   | 2003-2015              | Long Handle (plastic grips)  |
| 18                                   | 1*                                   | 2003-2016              | Short Handle (plastic grips) |
| 19                                   | 1*                                   | 2111-0001B             | Plastic Grip (black)         |
| 19                                   | 1*                                   | 2111-0001R             | Plastic Grip (red)           |
| 20                                   | 1*                                   | 2111-0004B             | Grip End (black)             |
| 20                                   | 1*                                   | 2111-0004R             | Grip End (red)               |
| 21                                   | 1                                    | 1011-1028              | Oval Head Screw              |
| 22~                                  | 1                                    | 2016-0011              | Friction pad                 |
| 23~                                  | 1                                    | 1201-0002              | Spring                       |
| 24~                                  | 1                                    | 1016-1204              | Set Screw                    |
|                                      | 2003-0901 (30 series) Connection Kit |                        |                              |
|                                      | 1                                    | 2105-0001              | Clevis                       |
|                                      | 1                                    | 2108-0001              | Clamp                        |
|                                      | 1                                    | 2109-0002              | Spacer                       |
|                                      | 1                                    | 1037-0410              | Pin                          |
|                                      | 2                                    | 1010-0808              | Round Hd Screw               |
| 2003-0902 (40 series) Connection Kit |                                      |                        |                              |
|                                      | 1                                    | 2105-0002              | Clevis                       |
|                                      | 1                                    | 2108-0002              | Clamp                        |
|                                      | 1                                    | 2109-0002              | Spacer                       |
|                                      | 1                                    | 1037-0410              | Pin                          |
|                                      | 1                                    | 1012-0814              | Pan Hd Screw                 |
| 2003-0903 Neutral Safety Switch Kit  |                                      |                        |                              |
|                                      | 1                                    | 2011-0007              | Bracket                      |
|                                      | 1                                    | 1901-0001              | Micro switch                 |
|                                      | 1                                    | 1010-0804              | Round Hd Screw               |
|                                      | 2                                    | 1004-0208              | Round Hd Screw               |
|                                      | 2                                    | 1022-0102              | Nut                          |

- \* Quantity may vary with options
- ~ item not shown in diagram

All dimensions in inches (mm)