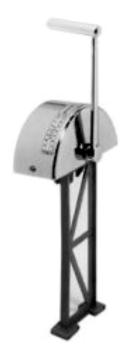

## **Model 2093 Remote Control**

Used in a single engine two station system, Model 2093, the Remote Control for 2091, is of the same rugged design as the main control, which is made of die cast silicon bronze and stainless steel hardware and is backed with our usual warranty. This head comes with all the hardware necessary to mount the interconnecting cables.

# **MODEL 2093**