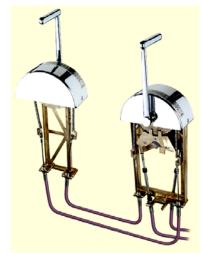

The cable used to interconnect the control heads or stations (2091-2093) must be pull-pull cables known as the 47 series cables.

The push-pull control cable between the main station 2091 and the clutch and throttle should be connected before the interconnecting pull-pull cable is installed.

### Example:

2093-KYZ is a single engine remote control with chrome finish, T-bar handle and riveted label.

NOTE: Two cables per engine are required for interconnecting the master (model 2091) and remote control (model 2093). These are 47 series pull-pull cables and are available in even foot lengths.

Diagram showing cable connection between stations.