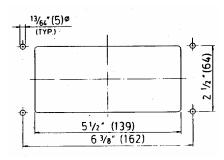

## All dimensions in inches (mm)

**Cut-out Dimensions** 

|      |     | Part      |                         |
|------|-----|-----------|-------------------------|
| Item | Qty | Number    | Description             |
| 1    | 1   | 2006-0001 | Frame                   |
| 2    | 1   | 2006-0002 | Dome                    |
| 3    | 1 * | 2545-0014 | Handle (T-bar)          |
| 3    | 1 * | 2046-0012 | Handle (curved)         |
| 4    | 1   | 2093-0001 | Support                 |
| 5    | 1   | 2093-0002 | Sprocket                |
| 6    | 2   | 1002-1008 | Hex Socket Hd Cap Screw |
| 7    | 2   | 1011-0808 | Oval Hd Mach. Screw     |
| 8    | 1   | 1016-0804 | Hex Socket Set Screw    |
| 9    | 2   | 1024-0816 | Spring Pin              |
| 10   | 1   | 2050-0026 | Label                   |
| 11   | 2   | 1032-0304 | Rivet                   |
| 12   | 1   | 2090-0021 | Spacer                  |