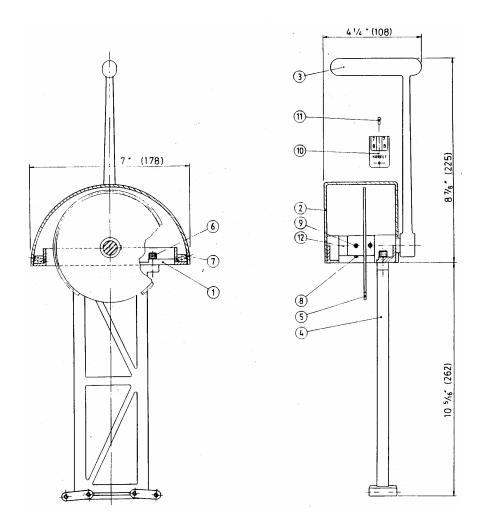

## All dimensions in inches (mm)

**Cut-out Dimensions** 

|      |     | Part      |                         |
|------|-----|-----------|-------------------------|
| Item | Qty | Number    | Description             |
| 1    | 1   | 2006-0001 | Frame                   |
| 2    | 1   | 2006-0002 | Dome                    |
| 3    | 1 * | 2545-0014 | Handle (T-bar)          |
| 3    | 1 * | 2046-0012 | Handle (curved)         |
| 4    | 1   | 2093-0001 | Support                 |
| 5    | 1   | 2093-0002 | Sprocket                |
| 6    | 2   | 1002-1008 | Hex Socket Hd Cap Screw |
| 7    | 2   | 1011-0808 | Oval Hd Mach. Screw     |
| 8    | 1   | 1016-0804 | Hex Socket Set Screw    |
| 9    | 2   | 1024-0816 | Spring Pin              |
| 10   | 1   | 2050-0026 | Label                   |
| 11   | 2   | 1032-0304 | Rivet                   |
| 12   | 1   | 2090-0021 | Spacer                  |