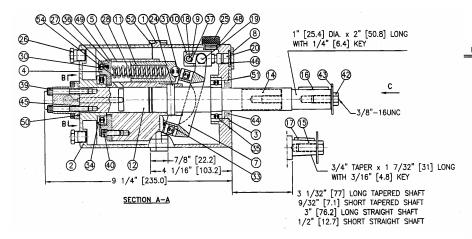

# DIMENSIONS AND PARTS MODEL 7005

Thread size for Helm lines is 9/16" O-ring fitting Connecting holes is ½" NPT Filler hole is 5/8" UNF

| ITEM                            | QTY    | PART NUMBER            | DESCRIPTION                             |
|---------------------------------|--------|------------------------|-----------------------------------------|
| 1                               | 1      | 7005-0001              | Front Housing                           |
| 2                               | 1      | 7005-0002              | Rear Housing                            |
| 3                               | 1      | 7005-0003              | Front Seal Retainer                     |
| 4                               | 1      | 7005-0004              | Check Valve Housing                     |
| 5                               | - 1    | 7005-0005              | Rotor                                   |
| 6                               | 1      | 7005-0006              | Lock Valve Body                         |
| 7                               | 1      | 7005-0007              | Thrust Bearing Retainer                 |
| 8                               | 1      | 7005-0008              | Adjustment Cover Plate                  |
| 9                               | 2      | 7005-0009              | Link                                    |
| 10                              | . 1    | 7005-0010              | Adjustment Block                        |
| 11                              | 7      | 7005-0012              | Piston                                  |
| 12                              | 1      | 7005-0013              | Pintol                                  |
| 13                              | 1      | 7005-0014              | Shuttle                                 |
| 14                              | 1*     | 7005-0015              | Straight Shaft (short)                  |
| 14                              | 1*     | 7005-0016              | Straight Shaft (long)                   |
| 15                              | 1*     | 7005-0017              | Tapered Shaft (short)                   |
| 15                              | 1*     | 7005-0018              | Tapered Shaft (long)                    |
| 16                              | 1*     | 7005-0019              | Key (straight shaft)                    |
| 17                              | 1*     | 7005-0020              | Key (tapered shaft)                     |
| 18                              | 1      | 7005-0021              | Snap Ring Pin                           |
| 19                              | 2      | 7005-0022              | Shoulder Bolt                           |
| 20                              | 1      | 7005-0023              | Adjusting Screw                         |
| 21                              | 2*     | 7005-0024              | Pin                                     |
| 22                              | 2      | 7005-0025              | End Cap                                 |
| 23                              | 2*     | 7005-0026              | Ball Seat                               |
| 24                              | 1      | 7005-0027              | Pin                                     |
| 25                              | 1.*    | 7005-0028              | Filler Plug                             |
| 25                              | 1*     | 7005-0029              | Vented Filler Plug                      |
| 25                              | 1*     | 7005-0030              | Filler Plug with Pipe Thread            |
| 26                              | 2      | 7005-121B              | Hex Plug                                |
| 27                              | 7      | 1201-0163              | Spring                                  |
| 28                              | 7      | 1201-0164              | Spring                                  |
| 29                              | 2*     | 1201-0165              | Spring                                  |
| 30                              | 7      | 1301-0108              | Ball                                    |
| 31                              | 7      | 1301-0116              | Ball                                    |
| 32                              | 2*     | 1301-0112              | Ball                                    |
| 33                              | - 1    | 7005-51112             | Thrust Bearing                          |
| 34                              | 1      | 7005-51108             | Thrust Bearing                          |
| 35                              | 1      | 7005-6006              | Ball Bearing                            |
| 36<br>37                        | 7<br>2 | 1029-6037<br>1029-1025 | Self Locking Retaining Ring             |
| 38                              | 4      | 1002-0808              | Snap Ring Pin<br>Socket Hd Cap Screw    |
| 39                              | 2      | 1002-0808              |                                         |
| 40                              | 15     | 1002-1028              | Socket Hd Cap Screw Socket Hd Cap Screw |
| 41                              | 8      | 1009-0806              | Flat Hd Screw                           |
| 42                              | 1      | 1003-0806              | Hex Hd Screw                            |
| 43                              | 1      | 1023-0245              | Washer                                  |
| 44                              | 1      | 7005-11130             | Front Seal                              |
| 45                              | 2      | 1101-0010              | "O" Ring                                |
| 46                              | 1      | 1101-0012              | "O" Ring                                |
| 47                              | 2      | 1101-0011              | "O" Ring                                |
| 48                              | 3      | 1101-0017              | "O" Ring                                |
| 49                              | 7      | 1101-0022              | "O" Ring                                |
| 50                              | 1      | 1101-0029              | "O" Ring                                |
| 51                              | 1      | 1101-0032              | "O" Ring                                |
| 52                              | 1      | 1101-0158              | "O" Ring                                |
| 53                              | 2*     | 7005-0031              | Spring Seat                             |
| 54                              | 7      | 7005-0032              | Spring Seat                             |
| 55                              | 1†     | 7005-0033              | Block valve                             |
| 56                              | 2†     | 1101-0013              | "O" Ring                                |
|                                 | 1      | 7005-0011              | Adaptor Plate                           |
| * Quantity may vary with option |        |                        |                                         |