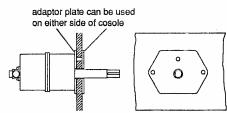

T – With tapered shaft

V - With vent plug

Note: An adaptor plate to simplify installation of the helm pump is available. It can be installed on either side of the console.

### Installation with adaptor plate