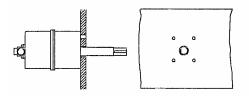

r are die-cast silicon bronze. Pistons and pintol are hardened and ground steel. Pump shaft and hardware are stainless steel.

Max. working pressure: 1000 psi (69 bar)

Weight: 23 lbs. (10.4 kg)

#### ORDERING INFORMATION

A – With cast bronze finish (standard)

B - With black epoxy finish

L – With long shaft (for behind console mount)

N – With short shaft (for through console mount)

P – With porting block only (no lock valve)

T – With tapered shaft

V - With vent plug

Note: An adaptor plate to simplify installation of the helm pump is available. It can be installed on either side of the console.

## Ordering number:

7005-0011A (cast bronze finish) 7005-0011B (black epoxy finish)

#### Through console installation with short shaft



#### Behind console installation with long shaft



### Installation with adaptor plate



# DIMENSIONS AND PARTS MODEL 7005







Thread size for Helm lines is 9/16" O-ring fitting Connecting holes is ½" NPT Filler hole is 5/8" UNF

| ITEM                            | QTY    | PART NUMBER            | DESCRIPTION                             |
|---------------------------------|--------|------------------------|-----------------------------------------|
| 1                               | 1      | 7005-0001              | Front Housing                           |
| 2                               | 1      | 7005-0002              | Rear Housing                            |
| 3                               | 1      | 7005-0003              | Front Seal Retainer                     |
| 4                               | 1      | 7005-0004