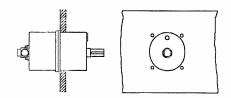

n a black epoxy finish.

Materials: Housing and rotor are die-cast silicon bronze. Pistons and pintol are hardened and ground steel. Pump shaft and hardware are stainless steel.

Max. working pressure: 1000 psi (69 bar)

Weight: 23 lbs. (10.4 kg)

#### ORDERING INFORMATION

A – With cast bronze finish (standard)

B - With black epoxy finish

L – With long shaft (for behind console mount)

N – With short shaft (for through console mount)

P – With porting block only (no lock valve)

T – With tapered shaft

V - With vent plug

Note: An adaptor plate to simplify installation of the helm pump is available. It can be installed on either side of the console.

## Ordering number:

7005-0011A (cast bronze finish) 7005-0011B (black epoxy finish)

#### Through console installation with short shaft



#### Behind console installation with long shaft



### Installation with adaptor plate



# DIMENSIONS AND PARTS MODEL 7005







Thread size for Helm lines is 9/16" O-ring fitting Connecting holes is ½" NPT Filler hole is 5/8" UNF

| ITEM                            | QTY    | PART NUMBER            | DESCRIPTION                             |
|---------------------------------|--------|------------------------|-----------------------------------------|
| 1                               | 1      | 7005-0001              | Front Housing                           |
| 2                               | 1      | 7005-0002              | Rear Housing                            |
| 3                               | 1      | 7005-0003              | Front Seal Retainer                     |
| 4