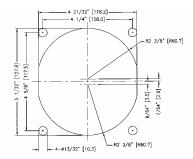

# DIMENSIONS AND PARTS MODEL 7005

Thread size for Helm lines is 9/16" O-ring fitting Connecting holes is ½" NPT Filler hole is 5/8" UNF

| ITEM                            | QTY    | PART NUMBER            | DESCRIPTION                             |
|---------------------------------|--------|------------------------|-----------------------------------------|
| 1                               | 1      | 7005-0001              | Front Housing                           |
| 2                               | 1      | 7005-0002              | Rear Housing                            |
| 3                               | 1      | 7005-0003              | Front Seal Retainer                     |
| 4                               | 1      | 7005-0004              | Check Valve Housing                     |
| 5                               | - 1    | 7005-0005              | Rotor                                   |
| 6                               | 1      | 7005-0006              | Lock Valve Body                         |
| 7                               | 1      | 7005-0007              | Thrust Bearing Retainer                 |
| 8                               | 1      | 7005-0008              | Adjustment Cover Plate                  |
| 9                               | 2      | 7005-0009              | Link                                    |
| 10                              | . 1    | 7005-0010              | Adjustment Block                        |
| 11                              | 7      | 7005-0012              | Piston                                  |
| 12                              | 1      | 7005-0013              | Pintol                                  |
| 13                              | 1      | 7005-0014              | Shuttle                                 |
| 14                              | 1*     | 7005-0015              | Straight Shaft (short)                  |
| 14                              | 1*     | 7005-0016              | Straight Shaft (long)                   |
| 15                              | 1*     | 7005-0017              | Tapered Shaft (short)                   |
| 15                              | 1*     | 7005-0018              | Tapered Shaft (long)                    |
| 16                              | 1*     | 7005-0019              | Key (straight shaft)                    |
| 17                              | 1*     | 7005-0020              | Key (tapered shaft)                     |
| 18                              | 1      | 7005-0021              | Snap Ring Pin                           |
| 19                              | 2      | 7005-0022              | Shoulder Bolt                           |
| 20                              | 1      | 7005-0023              | Adjusting Screw                         |
| 21                              | 2*     | 7005-0024              | Pin                                     |
| 22                              | 2      | 7005-0025              | End Cap                                 |
| 23                              | 2*     | 7005-0026              | Ball Seat                               |
| 24                              | 1      | 7005-0027              | Pin                                     |
| 25                              | 1.*    | 7005-0028              | Filler Plug                             |
| 25                              | 1*     | 7005-0029              | Vented Filler Plug                      |
| 25                              | 1*     | 7005-0030              | Filler Plug with Pipe Thread            |
| 26                              | 2      | 7005-121B              | Hex Plug                                |
| 27                              | 7      | 1201-0163              | Spring                                  |
| 28                              | 7      | 1201-0164              | Spring                                  |
| 29                              | 2*     | 1201-0165              | Spring                                  |
| 30                              | 7      | 1301-0108              | Ball                                    |
| 31                              | 7      | 1301-0116              | Ball                                    |
| 32                              | 2*     | 1301-0112              | Ball                                    |
| 33                              | - 1    | 7005-51112             | Thrust Bearing                          |
| 34                              | 1      | 7005-51108             | Thrust Bearing                          |
| 35                              | 1      | 7005-6006              | Ball Bearing                            |
| 36<br>37                        | 7<br>2 | 1029-6037<br>1029-1025 | Self Locking Retaining Ring             |
| 38                              | 4      | 1002-0808              | Snap Ring Pin<br>Socket Hd Cap Screw    |
| 39                              | 2      | 1002-0808              |                                         |
| 40                              | 15     | 1002-1028              | Socket Hd Cap Screw Socket Hd Cap Screw |
| 41                              | 8      | 1009-0806              | Flat Hd Screw                           |
| 42                              | 1      | 1003-0806              | Hex Hd Screw                            |
| 43                              | 1      | 1023-0245              | Washer                                  |
| 44                              | 1      | 7005-11130             | Front Seal                              |
| 45                              | 2      | 1101-0010              | "O" Ring                                |
| 46                              | 1      | 1101-0012              | "O" Ring                                |
| 47                              | 2      | 1101-0011              | "O" Ring                                |
| 48                              | 3      | 1101-0017              | "O" Ring                                |
| 49                              | 7      | 1101-0022              | "O" Ring                                |
| 50                              | 1      | 1101-0029              | "O" Ring                                |
| 51                              | 1      | 1101-0032              | "O" Ring                                |
| 52                              | 1      | 1101-0158              | "O" Ring                                |
| 53                              | 2*     | 7005-0031              | Spring Seat                             |
| 54                              | 7      | 7005-0032              | Spring Seat                             |
| 55                              | 1†     | 7005-0033              | Block valve                             |
| 56                              | 2†     | 1101-0013              | "O" Ring                                |
|                                 | 1      | 7005-0011              | Adaptor Plate                           |
| * Quantity may vary with option |        |                        |                                         |