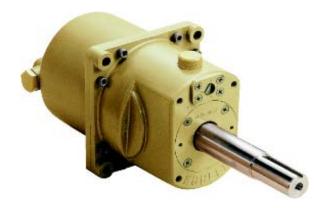

# MODEL 7005 2-6 in<sup>3</sup> VARIABLE DELIVERY HELM PUMP

This pump features adjustable volume in a compact design. Adjustment from 2-6 in³ per turn is easily accomplished from the outside. A ball bearing and two thrust bearings provide smooth operation and long life. A lock valve installed on the back of the helm pump prevents rudder feedback and also allows installation of multiple control stations. The pump is normally supplied in its die cast bronze finish. It can, however, be ordered in a black epoxy finish.