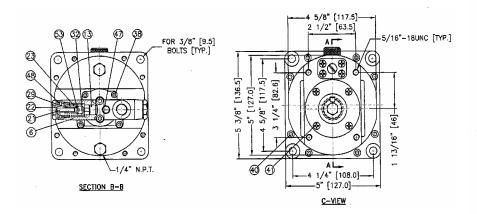

# DIMENSIONS AND PARTS MODEL 7005

Thread size for Helm lines is 9/16" O-ring fitting Connecting holes is ½" NPT Filler hole is 5/8" UNF

| ITEM                            | QTY    | PART NUMBER            | DESCRIPTION                             |
|---------------------------------|--------|------------------------|-----------------------------------------|
| 1                               | 1      | 7005-0001              | Front Housing                           |
| 2                               | 1      | 7005-0002              | Rear Housing                            |
| 3                               | 1      | 7005-0003              | Front Seal Retainer                     |
| 4                               | 1      | 7005-0004              | Check Valve Housing                     |
| 5                               | - 1    | 7005-0005              | Rotor                                   |
| 6                               | 1      | 7005-0006              | Lock Valve Body                         |
| 7                               | 1      | 7005-0007              | Thrust Bearing Retainer                 |
| 8                               | 1      | 7005-0008              | Adjustment Cover Plate                  |
| 9                               | 2      | 7005-0009              | Link                                    |
| 10                              | . 1    | 7005-0010              | Adjustment Block                        |
| 11                              | 7      | 7005-0012              | Piston                                  |
| 12                              | 1      | 7005-0013              | Pintol                                  |
| 13                              | 1      | 7005-0014              | Shuttle                                 |
| 14                              | 1*     | 7005-0015              | Straight Shaft (short)                  |
| 14                              | 1*     | 7005-0016              | Straight Shaft (long)                   |
| 15                              | 1*     | 7005-0017              | Tapered Shaft (short)                   |
| 15                              | 1*     | 7005-0018              | Tapered Shaft (long)                    |
| 16                              | 1*     | 7005-0019              | Key (straight shaft)                    |
| 17                              | 1*     | 7005-0020              | Key (tapered shaft)                     |
| 18                              | 1      | 7005-0021              | Snap Ring Pin                           |
| 19                              | 2      | 7005-0022              | Shoulder Bolt                           |
| 20                              | 1      | 7005-0023              | Adjusting Screw                         |
| 21                              | 2*     | 7005-0024              | Pin                                     |
| 22                              | 2      | 7005-0025              | End Cap                                 |
| 23                              | 2*     | 7005-0026              | Ball Seat                               |
| 24                              | 1      | 7005-0027              | Pin                                     |
| 25                              | 1.*    | 7005-0028              | Filler Plug                             |
| 25                              | 1*     | 7005-0029              | Vented Filler Plug                      |
| 25                              | 1*     | 7005-0030              | Filler Plug with Pipe Thread            |
| 26                              | 2      | 7005-121B              | Hex Plug                                |
| 27                              | 7      | 1201-0163              | Spring                                  |
| 28                              | 7      | 1201-0164              | Spring                                  |
| 29                              | 2*     | 1201-0165              | Spring                                  |
| 30                              | 7      | 1301-0108              | Ball                                    |
| 31                              | 7      | 1301-0116              | Ball                                    |
| 32                              | 2*     | 1301-0112              | Ball                                    |
| 33                              | - 1    | 7005-51112             | Thrust Bearing                          |
| 34                              | 1      | 7005-51108             | Thrust Bearing                          |
| 35                              | 1      | 7005-6006              | Ball Bearing                            |
| 36<br>37                        | 7<br>2 | 1029-6037<br>1029-1025 | Self Locking Retaining Ring             |
| 38                              | 4      | 1002-0808              | Snap Ring Pin<br>Socket Hd Cap Screw    |
| 39                              | 2      | 1002-0808              |                                         |
| 40                              | 15     | 1002-1028              | Socket Hd Cap Screw Socket Hd Cap Screw |
| 41                              | 8      | 1009-0806              | Flat Hd Screw                           |
| 42                              | 1      | 1003-0806              | Hex Hd Screw                            |
| 43                              | 1      | 1023-0245              | Washer                                  |
| 44                              | 1      | 7005-11130             | Front Seal                              |
| 45                              | 2      | 1101-0010              | "O" Ring                                |
| 46                              | 1      | 1101-0012              | "O" Ring                                |
| 47                              | 2      | 1101-0011              | "O" Ring                                |
| 48                              | 3      | 1101-0017              | "O" Ring                                |
| 49                              | 7      | 1101-0022              | "O" Ring                                |
| 50                              | 1      | 1101-0029              | "O" Ring                                |
| 51                              | 1      | 1101-0032              | "O" Ring                                |
| 52                              | 1      | 1101-0158              | "O" Ring                                |
| 53                              | 2*     | 7005-0031              | Spring Seat                             |
| 54                              | 7      | 7005-0032              | Spring Seat                             |
| 55                              | 1†     | 7005-0033              | Block valve                             |
| 56                              | 2†     | 1101-0013              | "O" Ring                                |
|                                 | 1      | 7005-0011              | Adaptor Plate                           |
| * Quantity may vary with option |        |                        |                                         |