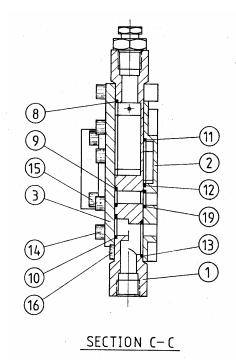

## DIMENSION AND PARTS MODEL 7145

**MODEL 7145** 

| ITEM | QTY | PART NUMBER | DESCRIPTION             |
|------|-----|-------------|-------------------------|
| 1    | 1   | 7145-0001   | Body                    |
| 2    | 1   | 7145-0002   | Solenoid Plate          |
| 3    | 1   | 7145-0003   | Base Plate              |
| 4    | 1   | 7145-0004   | Foot (large)            |
| 5    | 1   | 7145-0005   | Foot (small)            |
| 6    | 2   | 7145-0006   | Flow Needle (large)     |
| 7    | 1   | 7145-0007   | Flow Needle (small)     |
| 8    | 1   | 7145-0008   | Gasket                  |
| 9    | 1   | 7145-0009   | Gasket                  |
| 10   | 1   | 7145-0010   | Gasket                  |
| 11   | 2   | 7145-0011   | Gasket                  |
| 12   | 1   | 7145-0012   | Gasket                  |
| 13   | 1   | 7145-0013   | Gasket                  |
| 14   | 11  | 1002-1024   | Hex Socket Hd Cap Screw |
| 15   | 4   | 1002-1024   | Hex Socket Hd Cap Screw |
| 16   | 4   | 1002-1014   | Hex Socket Hd Cap Screw |
| 17   | 1   | 1022-0262   | Jam Nut                 |
| 18   | 2   | 1022-0265   | Jam Nut                 |
| 19   | 2   | 1101-0012   | O-Ring                  |
| 20   | 2   | 1101-0011   | O-Ring                  |
| 21   | 1   | 1101-0006   | O-Ring                  |