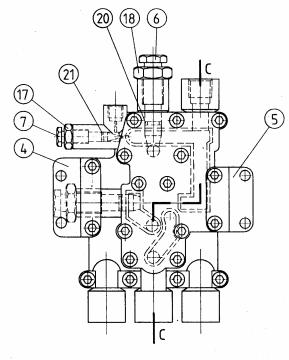

## DIMENSION AND PARTS MODEL 7145

**MODEL 7145** 

| ITEM | QTY | PART NUMBER | DESCRIPTION             |
|------|-----|-------------|-------------------------|
| 1    | 1   | 7145-0001   | Body                    |
| 2    | 1   | 7145-0002   | Solenoid Plate          |
| 3    | 1   | 7145-0003   | Base Plate              |
| 4    | 1   | 7145-0004   | Foot (large)            |
| 5    | 1   | 7145-0005   | Foot (small)            |
| 6    | 2   | 7145-0006   | Flow Needle (large)     |
| 7    | 1   | 7145-0007   | Flow Needle (small)     |
| 8    | 1   | 7145-0008   | Gasket                  |
| 9    | 1   | 7145-0009   | Gasket                  |
| 10   | 1   | 7145-0010   | Gasket                  |
| 11   | 2   | 7145-0011   | Gasket                  |
| 12   | 1   | 7145-0012   | Gasket                  |
| 13   | 1   | 7145-0013   | Gasket                  |
| 14   | 11  | 1002-1024   | Hex Socket Hd Cap Screw |
| 15   | 4   | 1002-1024   | Hex Socket Hd Cap Screw |
| 16   | 4   | 1002-1014   | Hex Socket Hd Cap Screw |
| 17   | 1   | 1022-0262   | Jam Nut                 |
| 18   | 2   | 1022-0265   | Jam Nut                 |
| 19   | 2   | 1101-0012   | O-Ring                  |
| 20   | 2   | 1101-0011   | O-Ring                  |
| 21   | 1   | 1101-0006   | O-Ring                  |