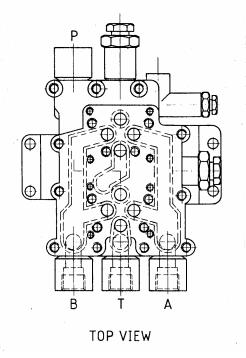

## DIMENSION AND PARTS MODEL 7145

**MODEL 7145** 

| ITEM | QTY | PART NUMBER | DESCRIPTION             |
|------|-----|-------------|-------------------------|
| 1    | 1   | 7145-0001   | Body                    |
| 2    | 1   | 7145-0002   | Solenoid Plate          |
| 3    | 1   | 7145-0003   | Base Plate              |
| 4    | 1   | 7145-0004   | Foot (large)            |
| 5    | 1   | 7145-0005   | Foot (small)            |
| 6    | 2   | 7145-0006   | Flow Needle (large)     |
| 7    | 1   | 7145-0007   | Flow Needle (small)     |
| 8    | 1   | 7145-0008   | Gasket                  |
| 9    | 1   | 7145-0009   | Gasket                  |
| 10   | 1   | 7145-0010   | Gasket                  |
| 11   | 2   | 7145-0011   | Gasket                  |
| 12   | 1   | 7145-0012   | Gasket                  |
| 13   | 1   | 7145-0013   | Gasket                  |
| 14   | 11  | 1002-1024   | Hex Socket Hd Cap Screw |
| 15   | 4   | 1002-1024   | Hex Socket Hd Cap Screw |
| 16   | 4   | 1002-1014   | Hex Socket Hd Cap Screw |
| 17   | 1   | 1022-0262   | Jam Nut                 |
| 18   | 2   | 1022-0265   | Jam Nut                 |
| 19   | 2   | 1101-0012   | O-Ring                  |
| 20   | 2   | 1101-0011   | O-Ring                  |
| 21   | 1   | 1101-0006   | O-Ring                  |