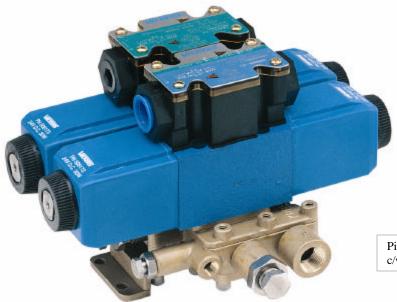

Picture shows 7145 adaptor base c/w solenoid

## MODEL 7145 DUAL SOLENOID ADAPTOR BASE

The purpose of the 7145 is to provide either two or three speeds for steering gear. On a steering system having an autopilot, full follow-up, both hydraulic and electronic, it becomes essential to have more than one rudder speed. The 7145 with closed centre spools can provide two or three speed operations and also an auto-full line in the header tank. By energizing one solenoid valve and setting the flow control for the appropriate speed, the rudder can be controlled by a full-power follow-up operation and by setting the flow control of the second solenoid, the rudder can be controlled at a slower speed by an autopilot. If both valves are open at the