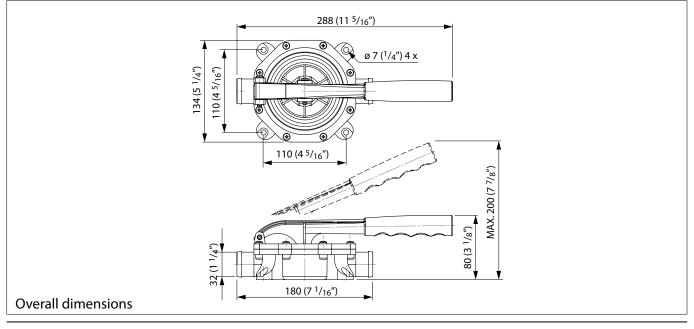

DATA SHEET MEMBRANE BILGE PUMP

| Pump                   |            | : | Manually operated membrane bilge pump                                                              |
|------------------------|------------|---|----------------------------------------------------------------------------------------------------|
| ·                      |            |   |                                                                                                    |
| Application            |            | : | Removing bilge water from small craft with a hull length up to 24 m.                               |
|                        |            |   | Transferring of water or diesel fuel.                                                              |
| Features               |            | : | Self priming                                                                                       |
|                        |            |   | Internal components in contact with bilge water are corrosion resistant or made of stainless steel |
|                        |            |   | Suitable for fresh, salt water and other fluids which may normally present in the bilge            |
|                        |            |   | Suitable for diesel fuel                                                                           |
|                        |            |   | Eight (8) different possible positions of pumping head with respect to the in and out connections  |
| Construction           |            | : | Single action membrane pump                                                                        |
| Capacity               |            | : | 0.44 litre/stroke @ 10 kPa                                                                         |
|                        |            |   | 20 litres/45 strokes @ 10 kPa                                                                      |
|                        |            |   | (4.4 Imp Gallon/45 strokes, 5.3 US Gallon/45 strokes)                                              |
| Maximum suction lift   |            | : | 3 m (10 ft)                                                                                        |
| Maximum discharge head |            | : | 4 m (13 ft)                                                                                        |
| Material, pu           | mp housing | : | Polypropylene (PP, 20% glass filled)                                                               |
| me                     | embrane    | : | EPDM                                                                                               |
| va                     | lves       | : | EPDM                                                                                               |
| Connections for hose   |            | : | 32 mm (1 <sup>1</sup> /4")                                                                         |
| Temperature            |            | : | Suitable for use in the range 0 to 60 degrees C. (32 to 140 degrees F.)                            |
| Weight                 |            | : | 0.4 kg (0.9 lbs)                                                                                   |
| Relevant CE Standards  |            | : | EN ISO 15083 (RCD - Bilge pump systems)                                                            |
| Certification          |            | : | DCI 0613 (RCD)                                                                                     |
| Classification         |            | : | Non                                                                                                |