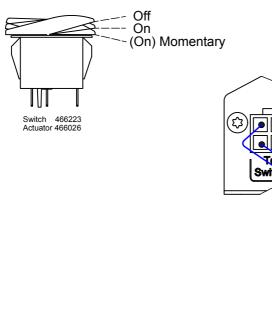

## **Function for switch**

-One push to the on position will start 3 motors in synchronized interval.

-One more push to momentary will run 3 motors slow speed synchronized.

-One more push will run 3 motors fast speed synchronized.

-One more push starts from interval and so on.

-One long push from off to momentary will start 1 motor in interval (wiper 1).

-One more push will run 1 motor slow speed.

-One more push will run 1 motor fast speed.

-One more push starts 1 motor from interval and so on.

Washer:

When running, push switch to momentary more than one second and washer will start.

If the wiper motors gets overloaded the power automatically breaks.