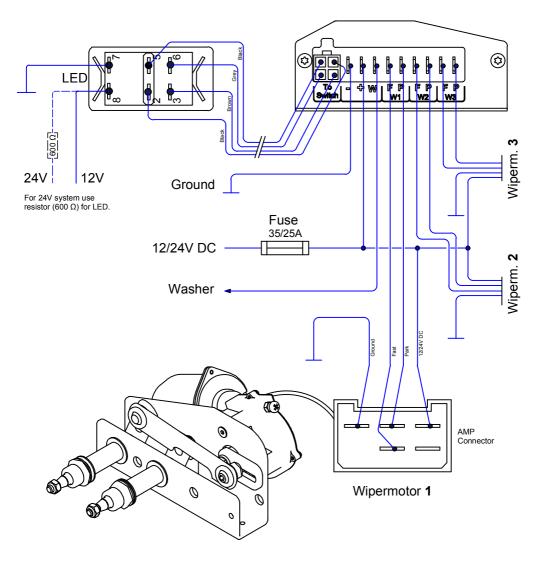

## Installation

(Keep the battery main switch off during installation).

- 1. Place the control unit to desired position.
- 2. Insert the screws into holes and tighten.
- 3. Connect the cable from switch.
- 4. Connect the remaining cables according to diagram below.
- 5. Turn on main switch and test all functions.
- 6. To have all motors syncronized, run the wipers in slow speed for about 5 minutes.

## **Function for switch**

-One push to the on position will start 3 motors in synchronized interval.

-One more push to momentary will run 3 motors slow speed synchronized.

-One more push will run 3 motors fast speed synchronized.

-One more push starts from interval and so on.

-One long push from off to momentary will start 1 motor in interval (wiper 1).

-One more push will run 1 motor slow speed.

-One more push will run 1 motor fast speed.

-One more push starts 1 motor from interval and so on.

Washer:

When running, push switch to momentary more than one second and washer will start.

If the wiper motors gets overloaded the power automatically breaks.

Push switch to off , then to on and motor will start again.

|                                                                                                                                                                                                                                                                                                                                                                                                                         |                                                                          | 72                                           | 80                                    | 34                                              |
|-------------------------------------------------------------------------------------------------------------------------------------------------------------------------------------------------------------------------------------------------------------------------------------------------------------------------------------------------------------------------------------------------------------------------|--------------------------------------------------------------------------|----------------------------------------------|---------------------------------------|-------------------------------------------------|
| Item no. Voltage   532043 12/24 V   » Roca warrants the wiper control to be free from defective material and workmanship for a period of 3 years from the date of purchase.   » This warranty does not apply to failure or damage caused by improper installation, misuse, lightning strike or damage from a power surge.   » If failure occurs during this period, return it to your dealer for repair or replacement. |                                                                          |                                              |                                       |                                                 |
| Fits wiper motors:                                                                                                                                                                                                                                                                                                                                                                                                      | W38<br>Item no.                                                          | Volt (V/)                                    | 1 (mm)                                | 12 (mm)                                         |
|                                                                                                                                                                                                                                                                                                                                                                                                                         | 531011                                                                   | <u>Volt (V)</u><br>12                        | <u>L1 (mm)</u><br>28                  | <u>L2 (mm)</u><br>78                            |
|                                                                                                                                                                                                                                                                                                                                                                                                                         | 531012                                                                   | 24                                           | 28                                    | 78                                              |
|                                                                                                                                                                                                                                                                                                                                                                                                                         | 531021                                                                   | 12                                           | 53                                    | 103                                             |
|                                                                                                                                                                                                                                                                                                                                                                                                                         | 531022                                                                   | 24                                           | 53                                    | 103                                             |
|                                                                                                                                                                                                                                                                                                                                                                                                                         | 531031                                                                   | 12                                           | 78                                    | 128                                             |
| 000                                                                                                                                                                                                                                                                                                                                                                                                                     | 531032                                                                   | 24                                           | 78                                    | 128                                             |
|                                                                                                                                                                                                                                                                                                                                                                                                                         | W25<br><u>Item no.</u><br>531015<br>531016<br>531025<br>531026<br>531035 | Volt (V)<br>12<br>24<br>12<br>24<br>24<br>12 | L1 (mm)<br>28<br>28<br>53<br>53<br>78 | <u>L2 (mm)</u><br>78<br>78<br>103<br>103<br>128 |
|                                                                                                                                                                                                                                                                                                                                                                                                                         | 531036                                                                   | 24                                           | 78                                    | 128                                             |