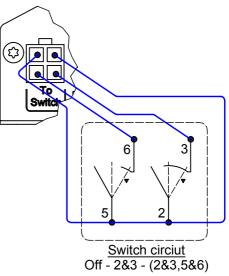

## Installation

(Keep the battery main switch off during installation).

- 1. Place the control unit to desired position.
- 2. Insert the screws into holes and tighten.
- 3. Connect the cable from switch.
- 4. Connect the remaining cables according to diagram below.
- 5. Turn on main switch and test all functions.
- 6. To have all motors syncronized, run the wipers in slow speed for about 5 minutes.