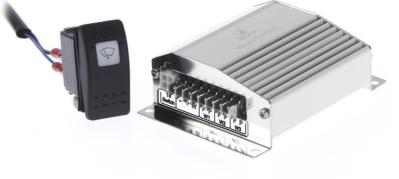

## WIPER CONTROL | W25 & W38 Installation Instructions

Before installation please read these instructions.

- 1 to 3 motors
- Synchronized sweep
- Interval
- Slow speed
- Fast speed
- Washer output

## Installation

(Keep the battery main switch off during installation).

- 1. Place the control unit to desired position.
- 2. Insert the screws into holes and tighten.
- 3. Connect the cable from switch.
- 4. Connect the remaining cables according to diagram below.
- 5. Turn on main switch and test all functions.
- 6. To have all motors syncronized, run the wipers in slow speed for about 5 minutes.