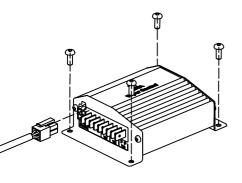

## Installation

(Keep the battery main switch off during installation).

- 1. Place the control unit to desired position.
- 2. Insert the screws into holes and tighten.
- 3. Connect the cable from switch.
- 4. Connect the remaining cables according to diagram below.
- 5. Turn on main switch and test all functions.
- 6. To have all motors syncronized, run the wipers in slow speed for about 5 minutes.